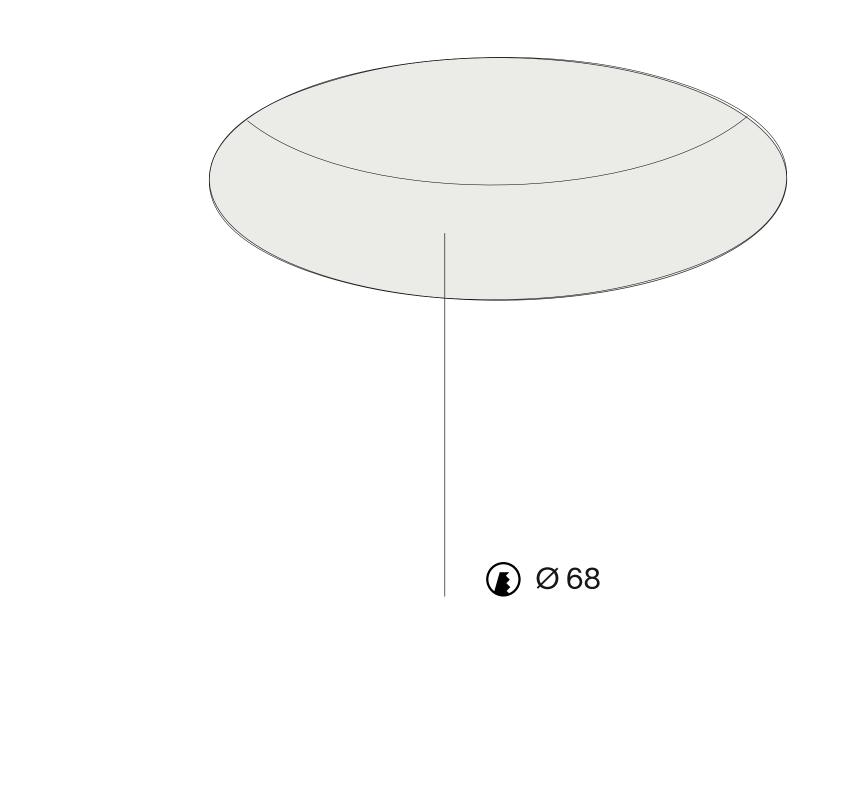

## trim spot adjustable 2.0 installation instruction

Cut a round hole (Ø 68). Consult the chosen luminaire

tech specs for required height and free ait dimensions.

**OFF** 

Turn the power off.

**POWER** 

|                          | H          | min. 20mm                  |  |
|--------------------------|------------|----------------------------|--|
| constant<br>current (mA) | I x W (mm) | l x W incl.<br>driver (mm) |  |
| 350                      | 100 x 100  | 200 x 200                  |  |
| 500                      | 200 x 200  | 250 x 250                  |  |