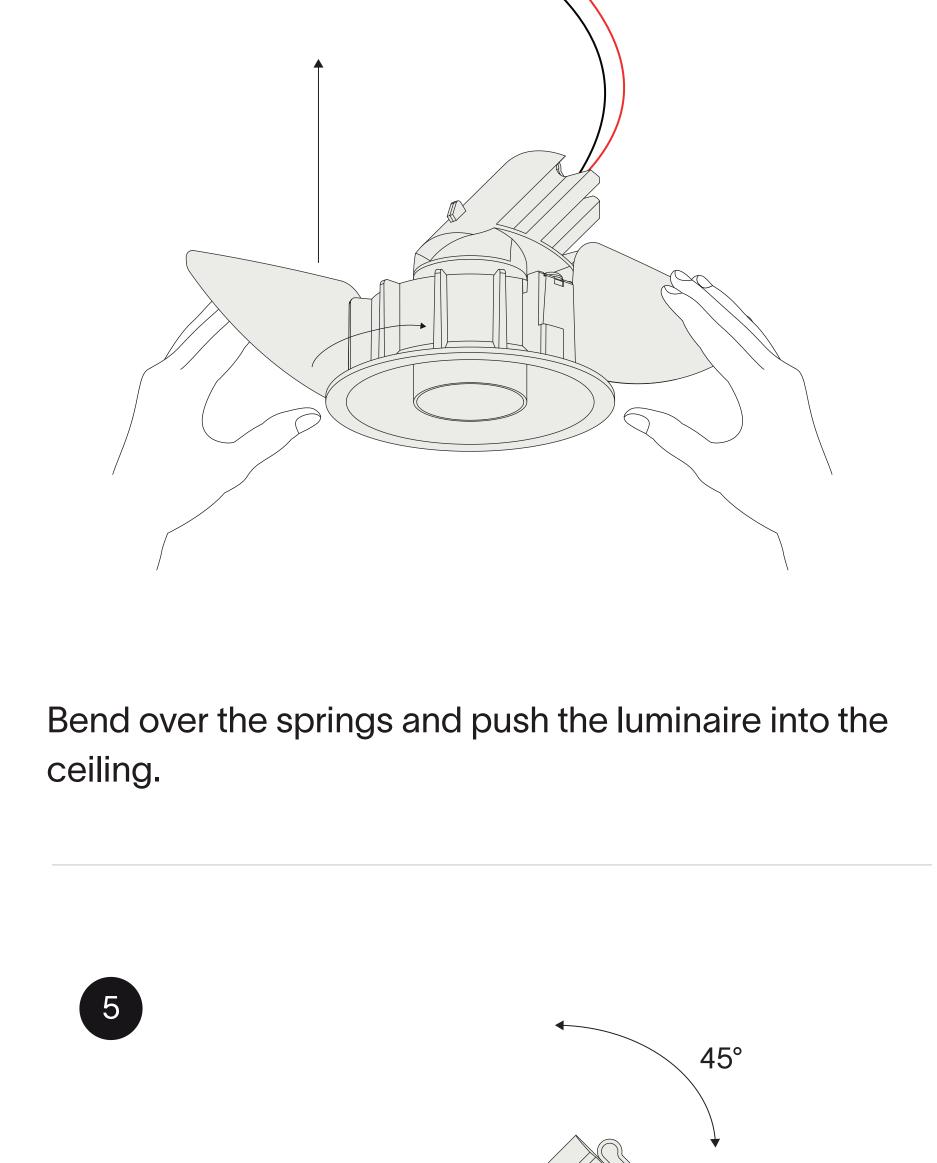

## trim spot adjustable 2.0 installation instruction

Cut a round hole (Ø 68). Consult the chosen luminaire

tech specs for required height and free ait dimensions.

**OFF** 

Turn the power off.

**POWER** 

|                          | H          | min. 20mm                  |  |
|--------------------------|------------|----------------------------|--|
| constant<br>current (mA) | I x W (mm) | l x W incl.<br>driver (mm) |  |
| 350                      | 100 x 100  | 200 x 200                  |  |
| 500                      | 200 x 200  | 250 x 250                  |  |