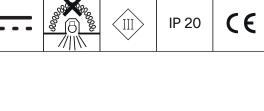

## trim spot adjustable 2.0 installation instruction

Cut a round hole (Ø 68). Consult the chosen luminaire

tech specs for required height and free ait dimensions.

**OFF** 

Turn the power off.

**POWER** 

|                          | H          | min. 20mm                  |  |
|--------------------------|------------|----------------------------|--|
| constant<br>current (mA) | I x W (mm) | l x W incl.<br>driver (mm) |  |
| 350                      | 100 x 100  | 200 x 200                  |  |
| 500                      | 200 x 200  | 250 x 250                  |  |