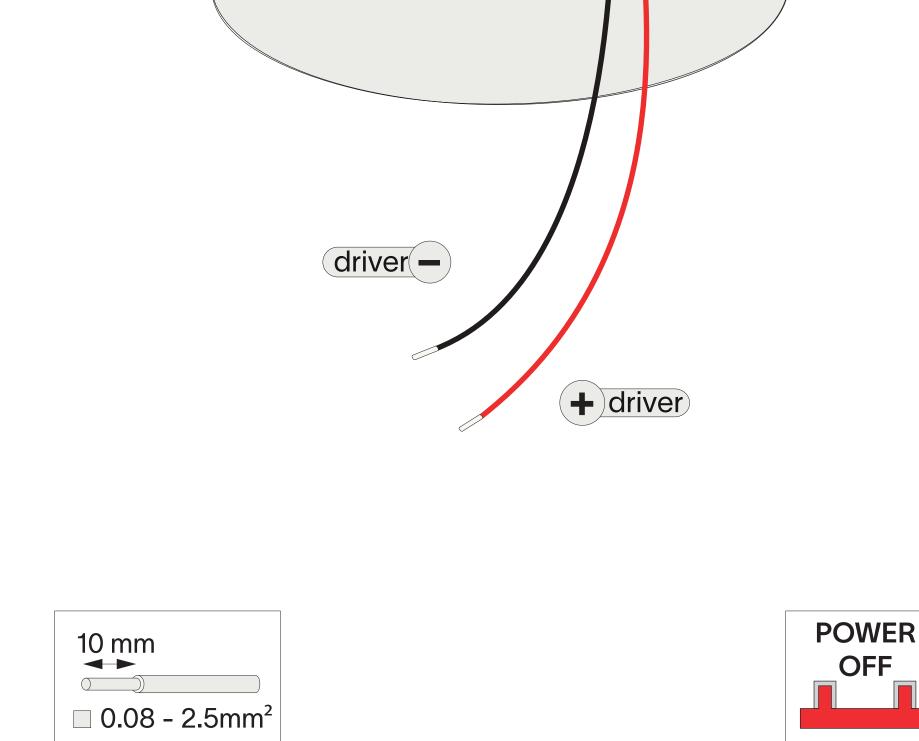

## trim spot adjustable 2.0 installation instruction

Cut a round hole (Ø 68). Consult the chosen luminaire

tech specs for required height and free ait dimensions.

**OFF** 

Turn the power off.

**POWER** 

|                          | H          | min. 20mm                  |  |
|--------------------------|------------|----------------------------|--|
| constant<br>current (mA) | I x W (mm) | l x W incl.<br>driver (mm) |  |
| 350                      | 100 x 100  | 200 x 200                  |  |
| 500                      | 200 x 200  | 250 x 250                  |  |