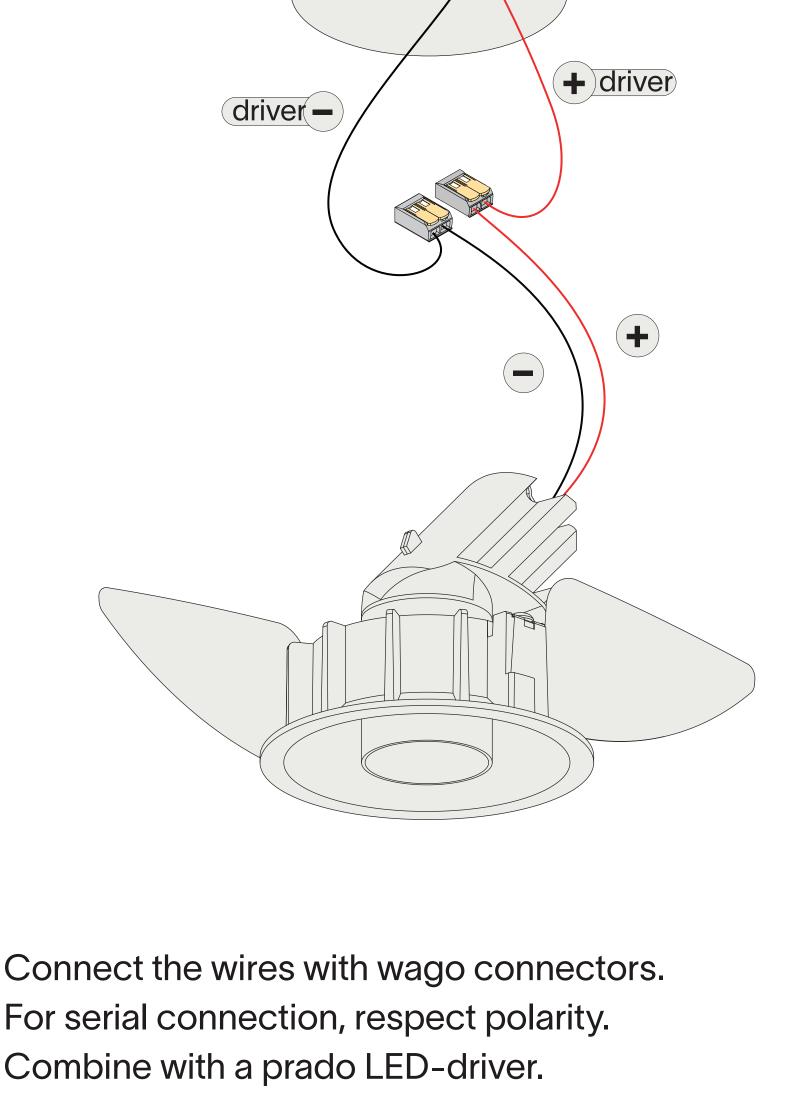

## trim spot adjustable 2.0 installation instruction

Cut a round hole (Ø 68). Consult the chosen luminaire

tech specs for required height and free ait dimensions.

**OFF** 

Turn the power off.

**POWER** 

|                          | H          | min. 20mm                  |  |
|--------------------------|------------|----------------------------|--|
| constant<br>current (mA) | I x W (mm) | l x W incl.<br>driver (mm) |  |
| 350                      | 100 x 100  | 200 x 200                  |  |
| 500                      | 200 x 200  | 250 x 250                  |  |