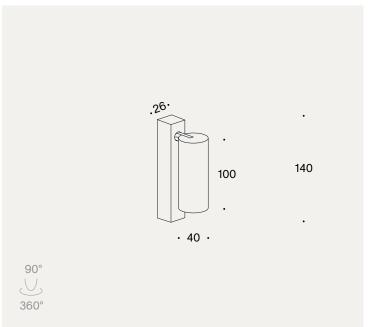

## pradocam outdoor surface box

installation

| camera | specs |
|--------|-------|
|        |       |

| type          | IP camera     | IP camera         |  |
|---------------|---------------|-------------------|--|
| resolution    | 1080p (1920x  | 1080p (1920x1200) |  |
| frame rate    | 50/60fps      |                   |  |
| field of view | h108° v58°    |                   |  |
| power         | max 4.0W      | average 1.0W      |  |
| image sensor  | CMOS          |                   |  |
| IP            | 67            |                   |  |
| tilt          | 90°           |                   |  |
| location      | outdoor       |                   |  |
| marking       | CE            |                   |  |
|               |               |                   |  |
|               |               |                   |  |
| network       |               |                   |  |
|               | CMA composi   |                   |  |
| connectors    | SIVIA connect | SMA connector     |  |