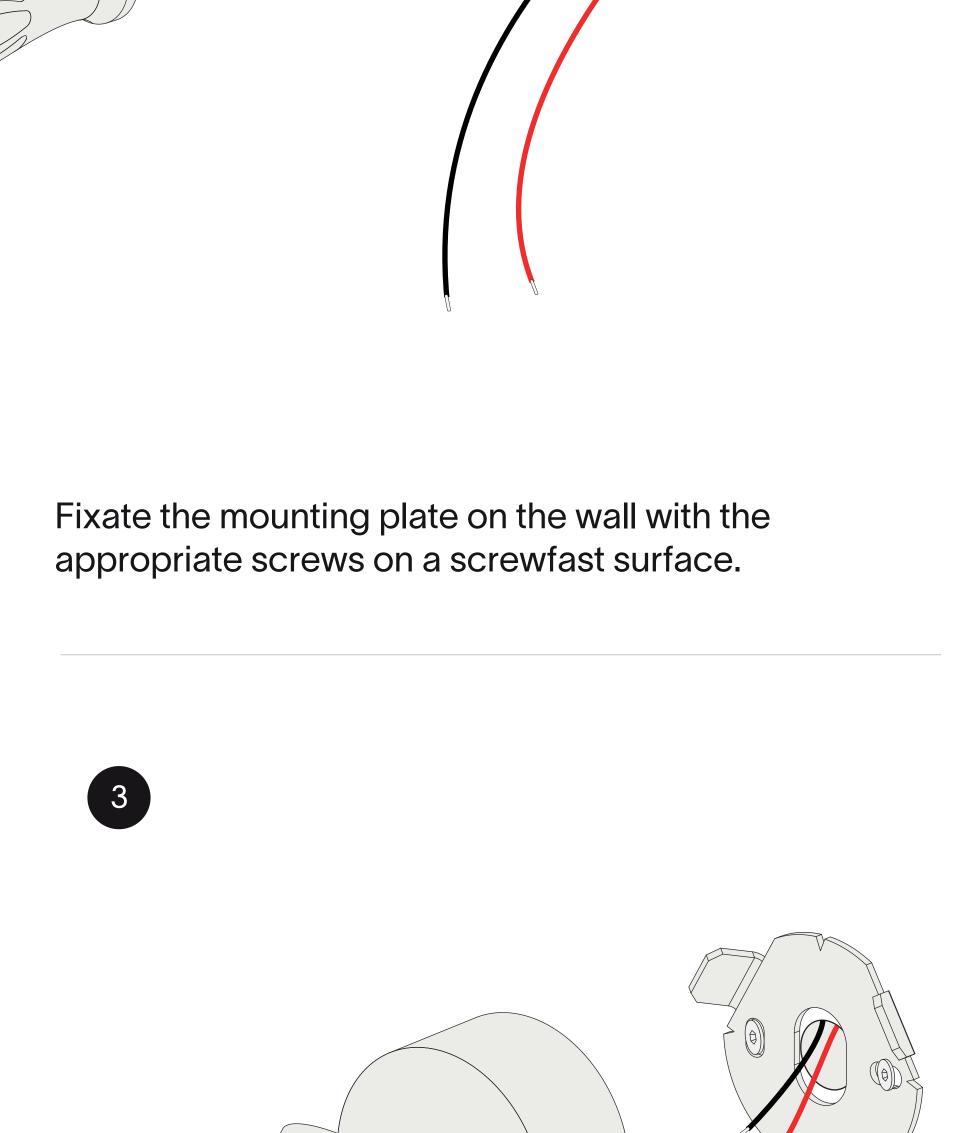

The installer is responsible for using the correct wire

To attach the fixture to the wall align the legs of the

mounting plate to the openings in the fixture.

0

2

3

lock the fixture.

Twist the fixture clockwize and fasten the screw to