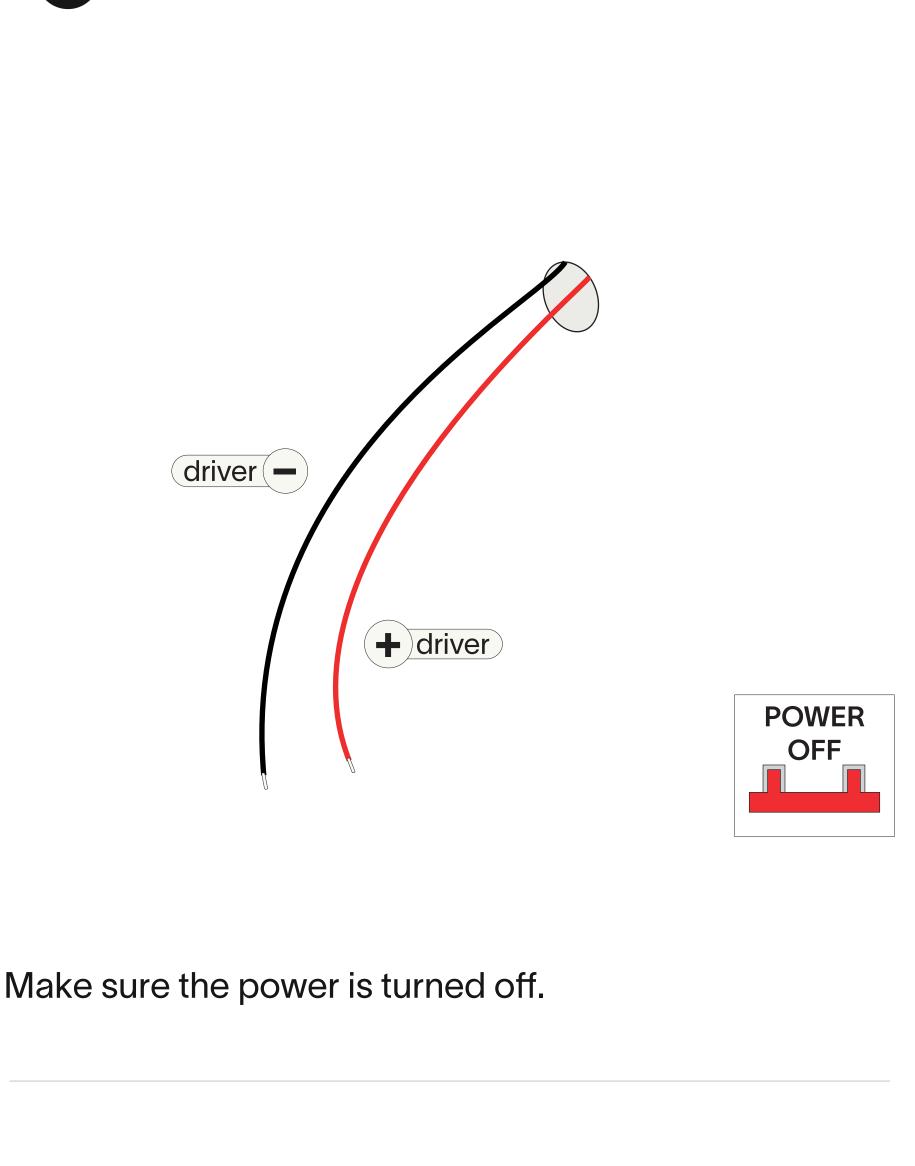

## outdoor surface round installation instruction

Connect the wires with waterproof connectors,

• for constant current: serial connection

for 24V driver: parallel connection

Combine with prado LED-driver, respect polarity: