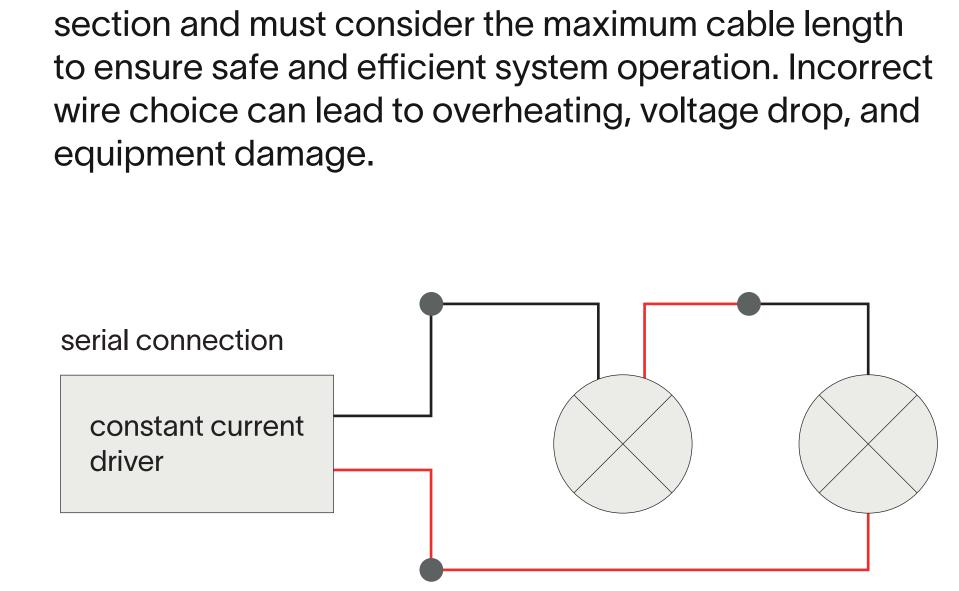

## outdoor surface round installation instruction

Connect the wires with waterproof connectors,

• for constant current: serial connection

for 24V driver: parallel connection

Combine with prado LED-driver, respect polarity:

The installer is responsible for using the correct wire

To attach the fixture to the wall align the legs of the

mounting plate to the openings in the fixture.

0

2

3

lock the fixture.

Twist the fixture clockwize and fasten the screw to