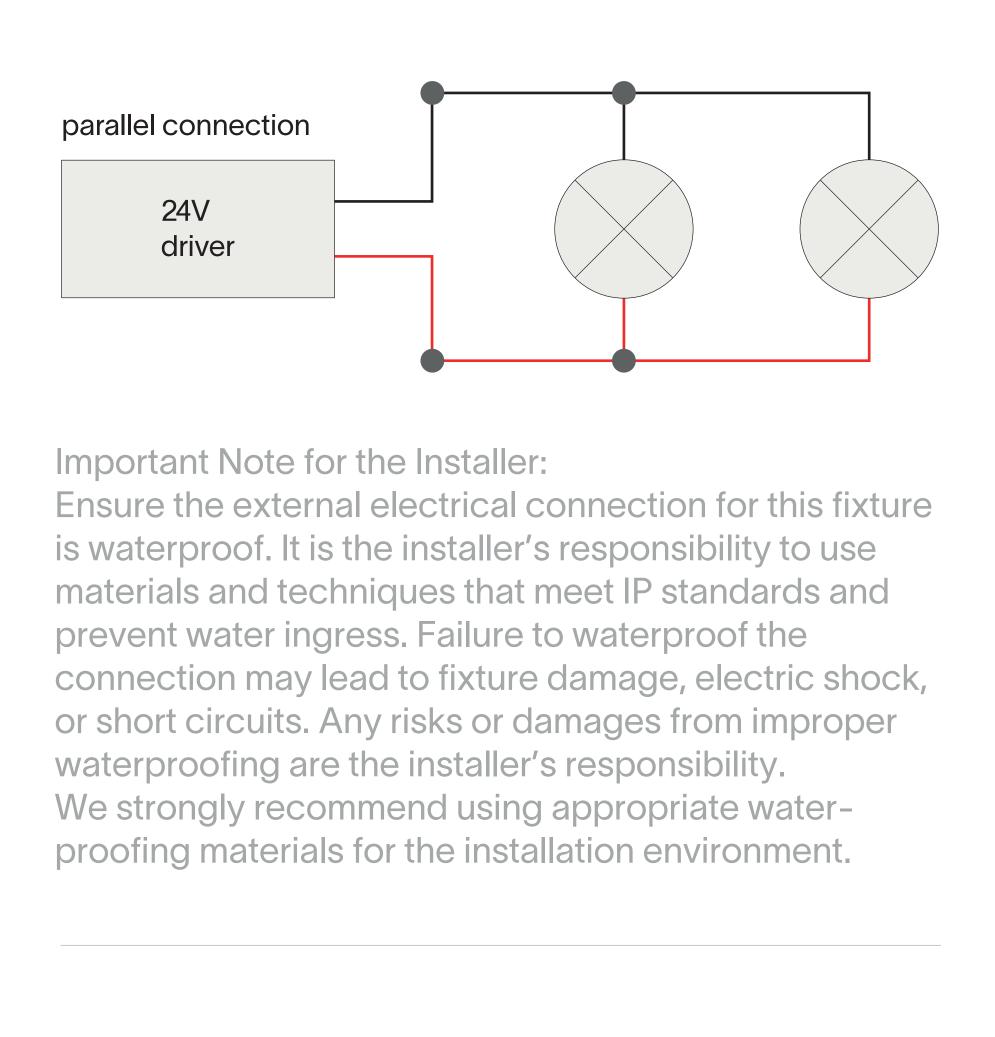

## outdoor surface round installation instruction

Connect the wires with waterproof connectors,

• for constant current: serial connection

for 24V driver: parallel connection

Combine with prado LED-driver, respect polarity: