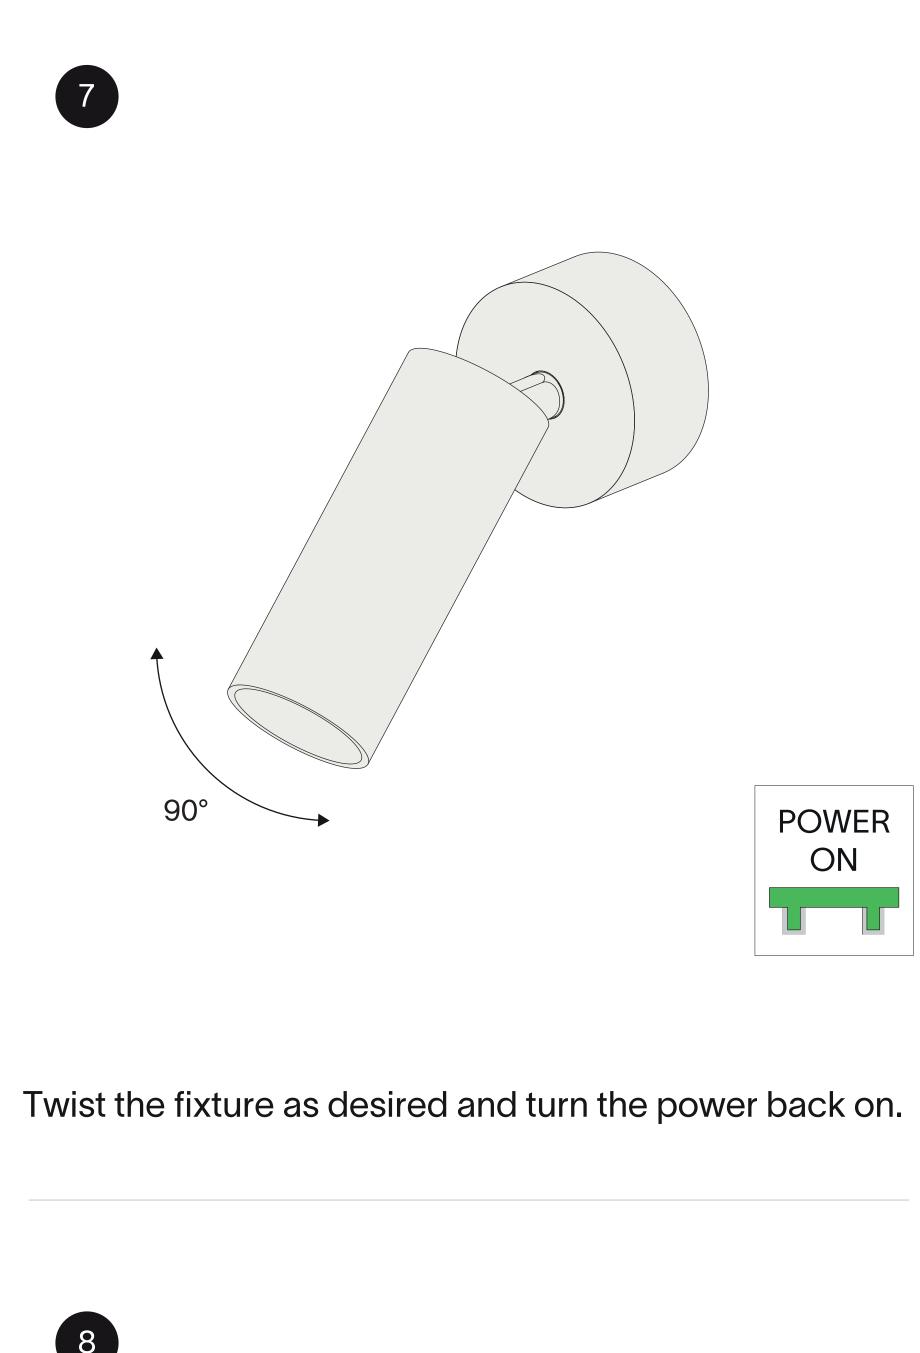

The installer is responsible for using the correct wire

To attach the fixture to the wall align the legs of the

mounting plate to the openings in the fixture.

0

2

3

lock the fixture.

Twist the fixture clockwize and fasten the screw to