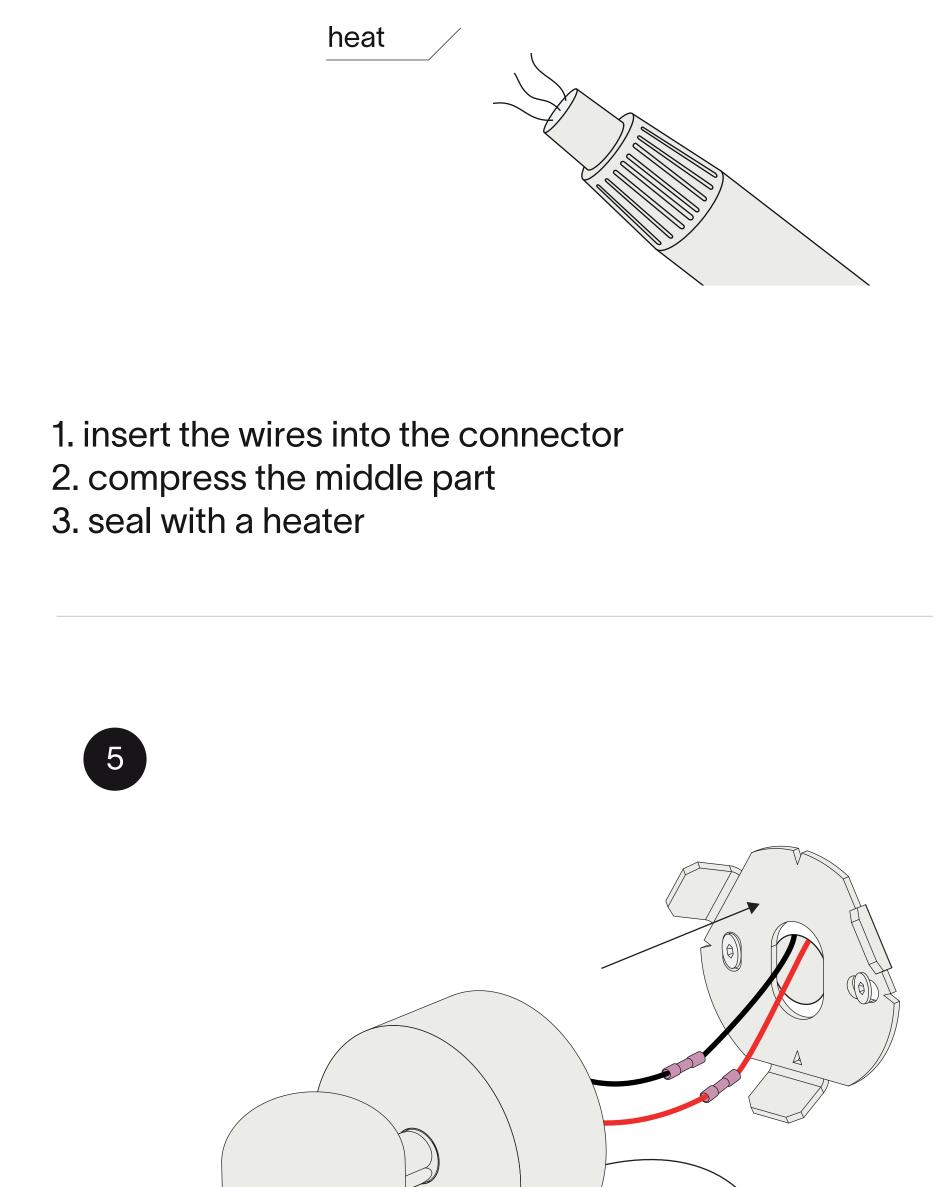

## outdoor surface round installation instruction

Connect the wires with waterproof connectors,

• for constant current: serial connection

for 24V driver: parallel connection

Combine with prado LED-driver, respect polarity: