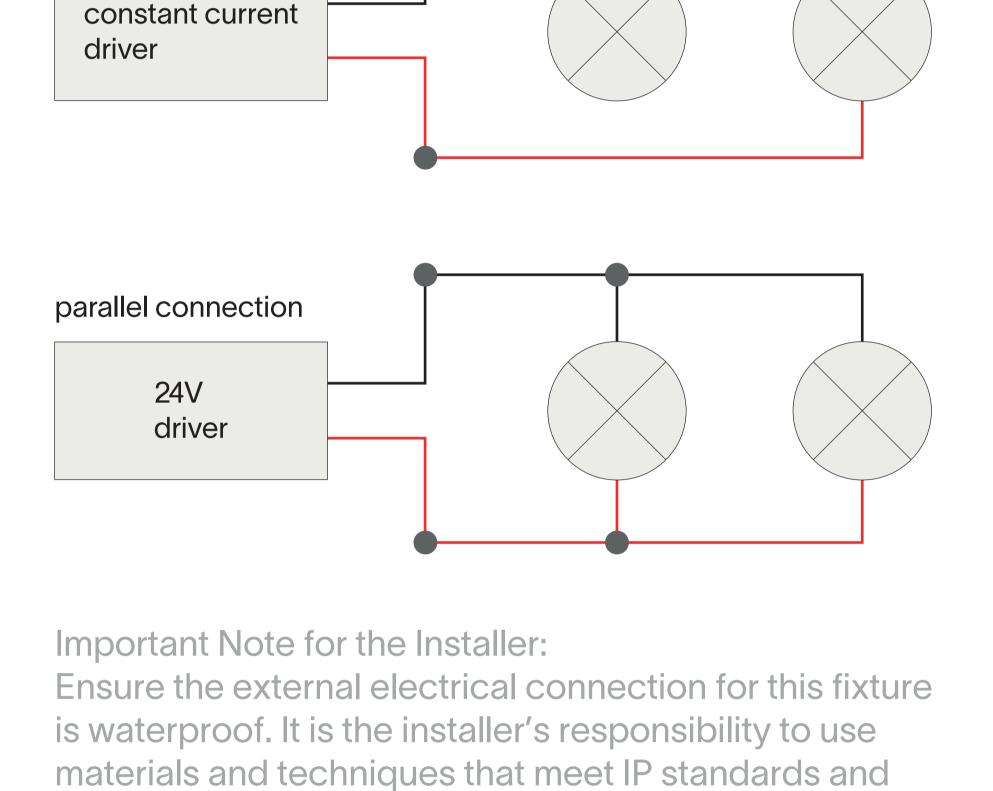

## outdoor pin up

installation instruction

Make sure the power is turned off.

Use an outdoor connection box for the wire connections.

 for 24V driver: parallel connection The installer is responsible for using the correct wire section and must consider the maximum cable length

to ensure safe and efficient system operation. Incorrect

Make the connection inside the box using a waterproof

Combine with prado LED-driver, respect polarity:

• for constant current: serial connection

wire choice can lead to overheating, voltage drop, and