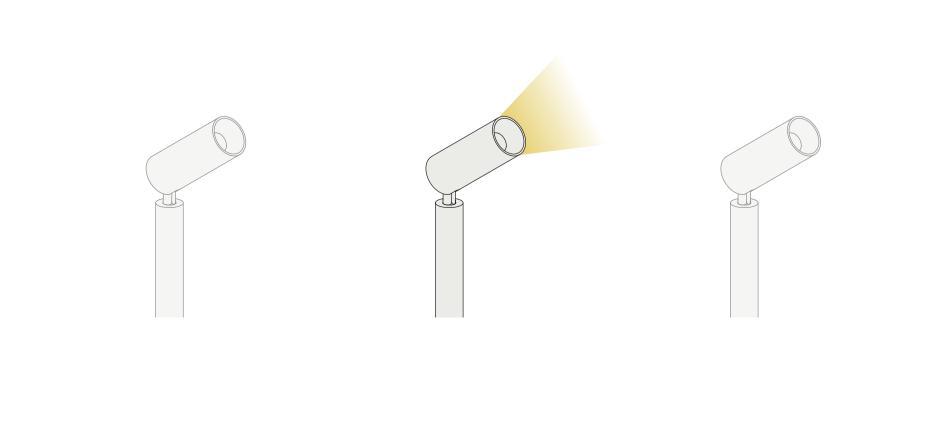

connections.



 for 24V driver: parallel connection The installer is responsible for using the correct wire section and must consider the maximum cable length

to ensure safe and efficient system operation. Incorrect

Make the connection inside the box using a waterproof

Combine with prado LED-driver, respect polarity:

• for constant current: serial connection

wire choice can lead to overheating, voltage drop, and

connector (min IP67).

equipment damage. serial connection



prevent water ingress. Failure to waterproof the

waterproofing are the installer's responsibility.

connection may lead to fixture damage, electric shock,

or short circuits. Any risks or damages from improper

We strongly recommend using appropriate waterproofing materials for the installation environment.







To prevent overheating, do not light the fixture in the

sunlight. Thank you for choosing prado



prado.com The light source or electronics in this fixture shall only be replaced by

the manufacturer. Warranty will not apply in case of wrongful use

or if unskilled personnel attempts to repair the product.