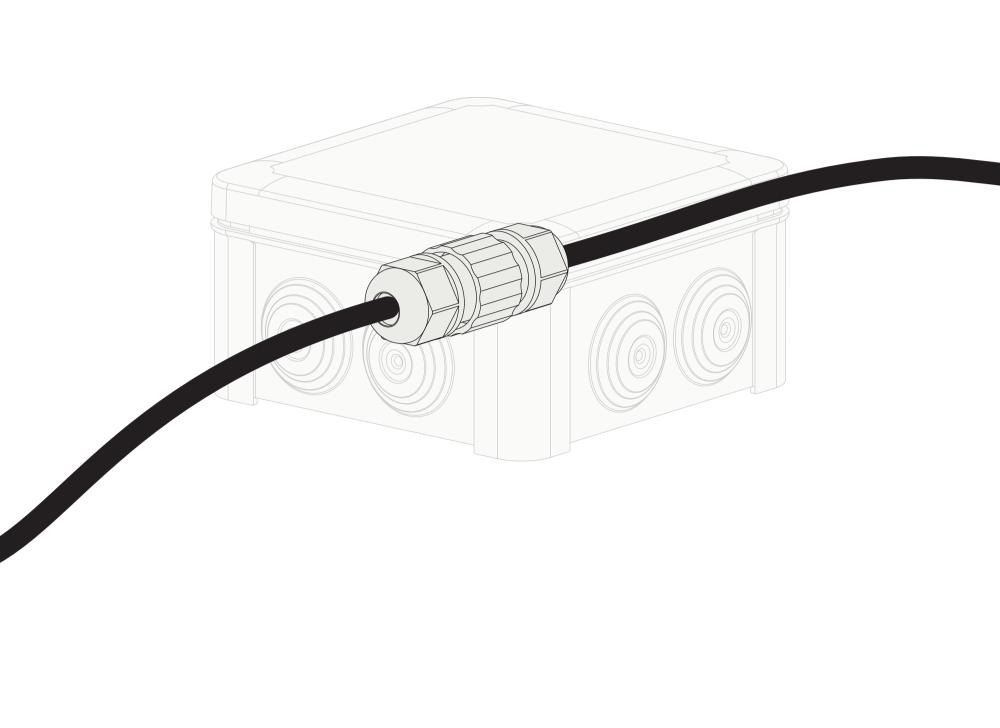

connector (min IP67).

equipment damage. serial connection

prevent water ingress. Failure to waterproof the

waterproofing are the installer's responsibility.

connection may lead to fixture damage, electric shock,

or short circuits. Any risks or damages from improper

We strongly recommend using appropriate waterproofing materials for the installation environment.

To prevent overheating, do not light the fixture in the