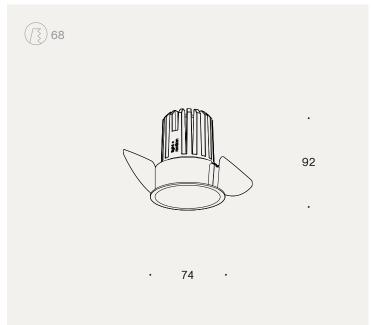

## light + motion trim SE 2.0

installation

| light specs     |           |  |
|-----------------|-----------|--|
| lamp            | LED       |  |
| optic           | diffuser  |  |
| driver          | excluded  |  |
| IP              | 20        |  |
| CRI             | 90+       |  |
| SDCM            | SDCM2     |  |
| class           | class III |  |
| drill hole size | 68        |  |
| recess height   | 92        |  |
| location        | indoor    |  |
| marking         | CE        |  |
|                 |           |  |