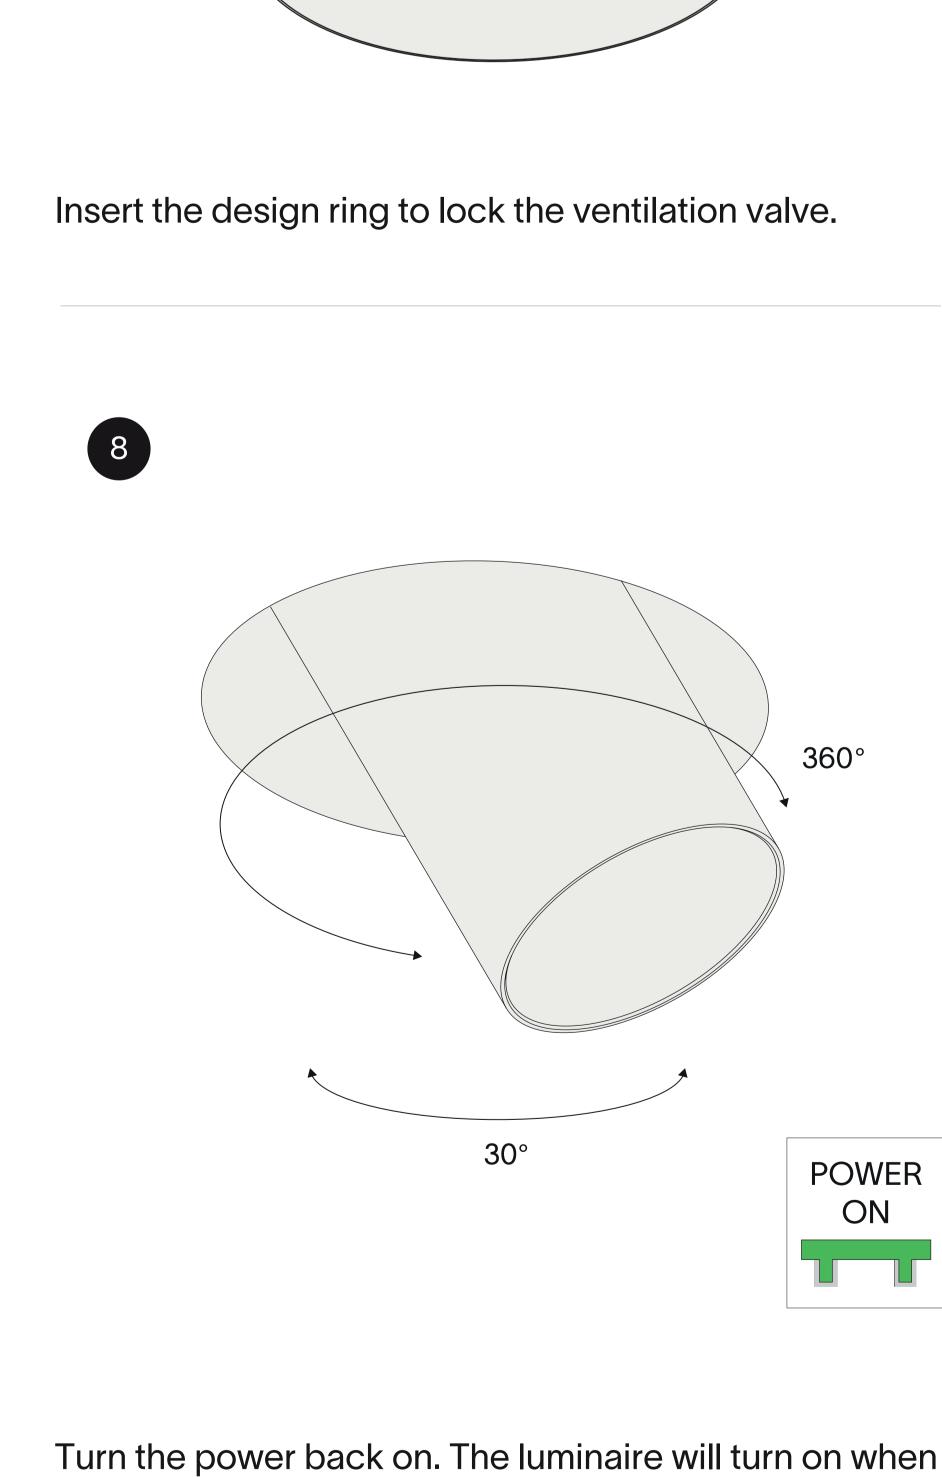

"click"

Gently insert the fixture into the kit until it "clicks".

the ambient light is low enough and movement is

settings and cannot be adjusted.

Twist the luminaire as desired.

9

detected. After the last detection of movement, the