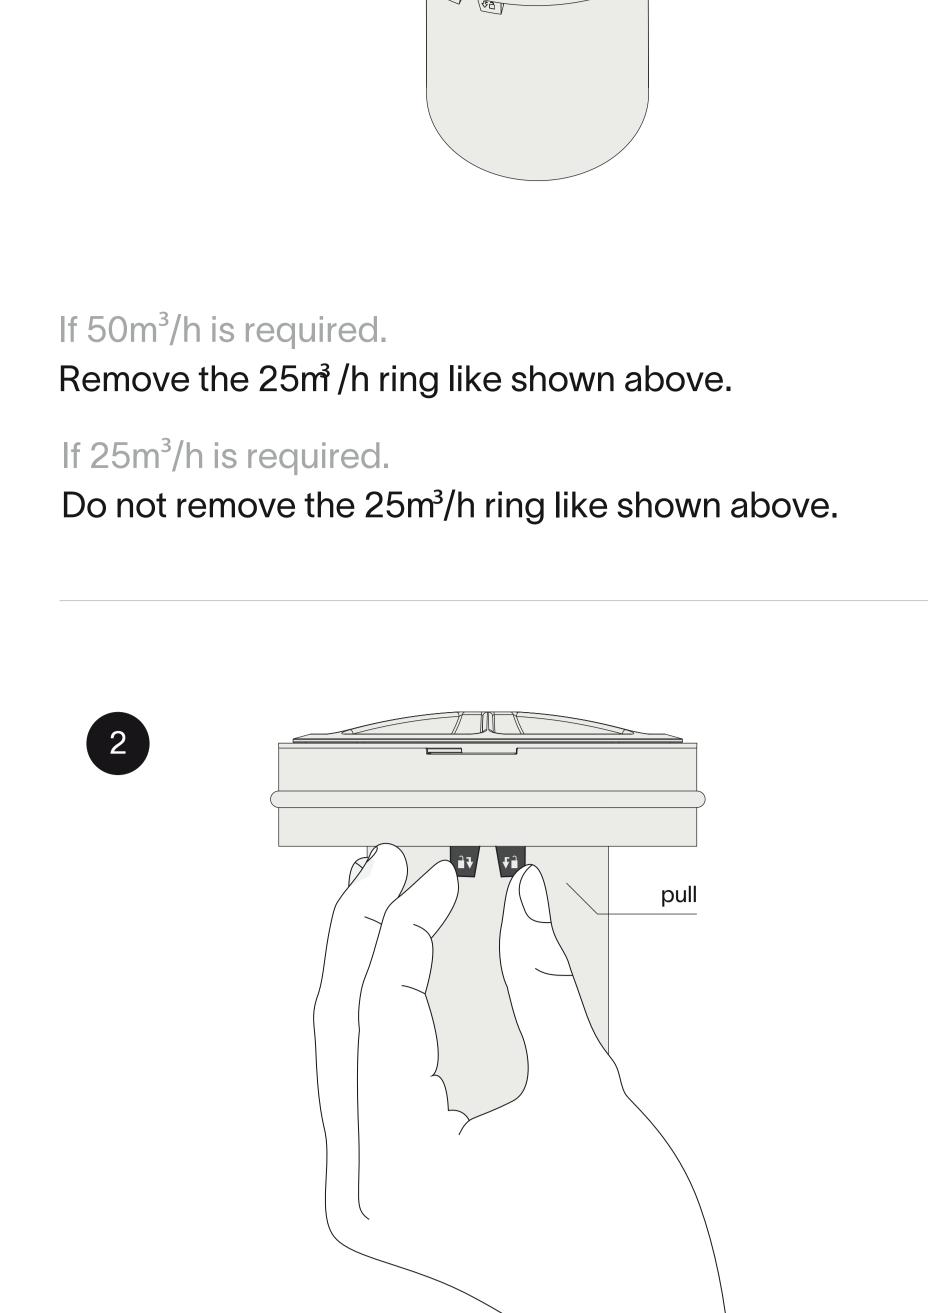

prado

light+motion+ventilation | long <sup>2.0</sup> installation instruction

push

driver +

Gently pull the lock out before adjusting the air flow.

unlocked

potential-free

contact