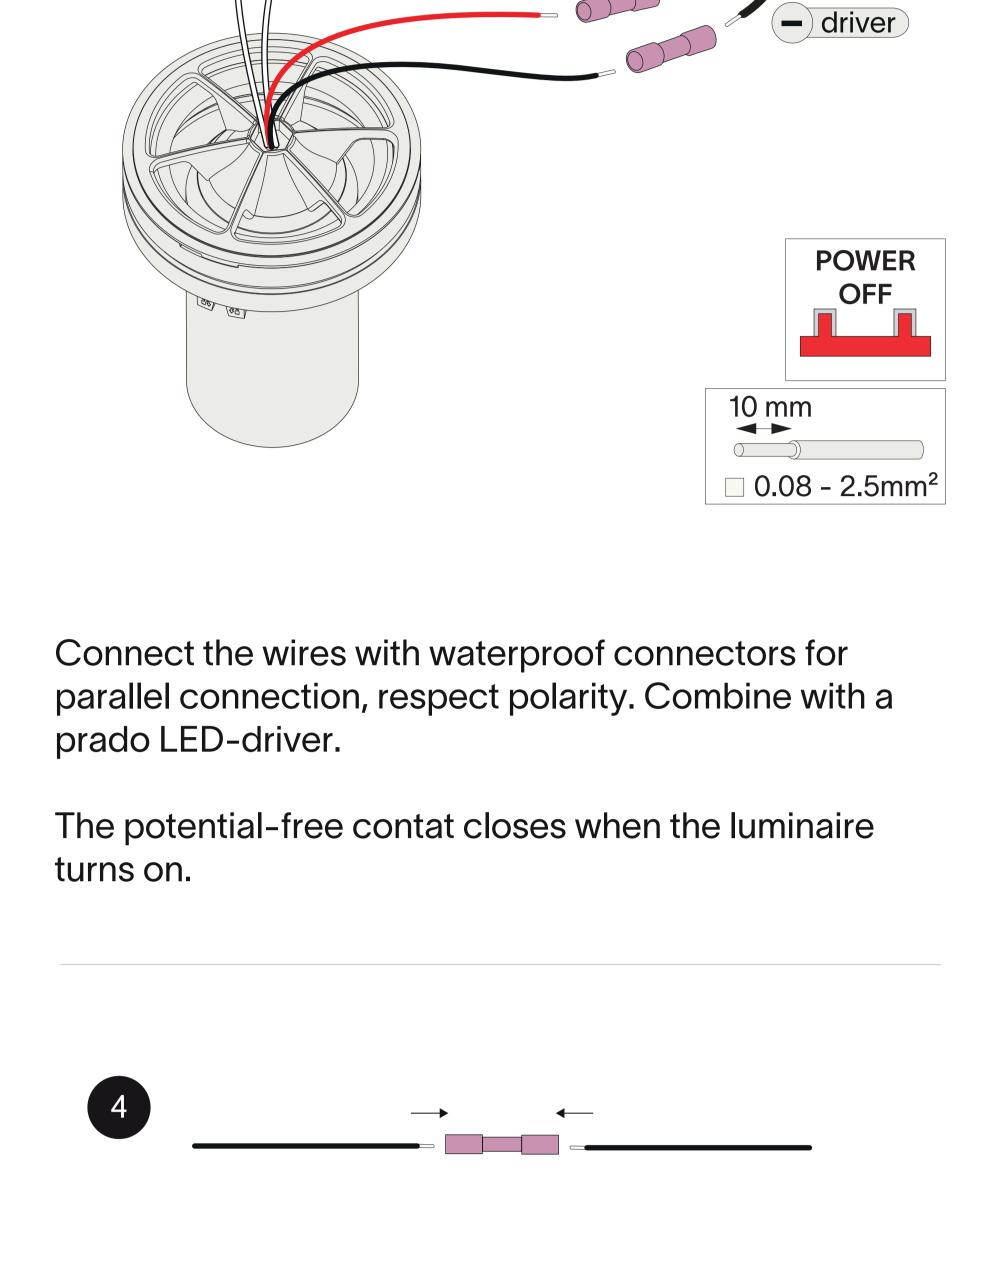

MAX 60V

**MAX 0.5A** 

"click"

heat

1. Insert the wires into the connector.

2. Compress the middle part.

3. Seal with a heater.

Twist the luminaire to adjust the ventilation flow level.