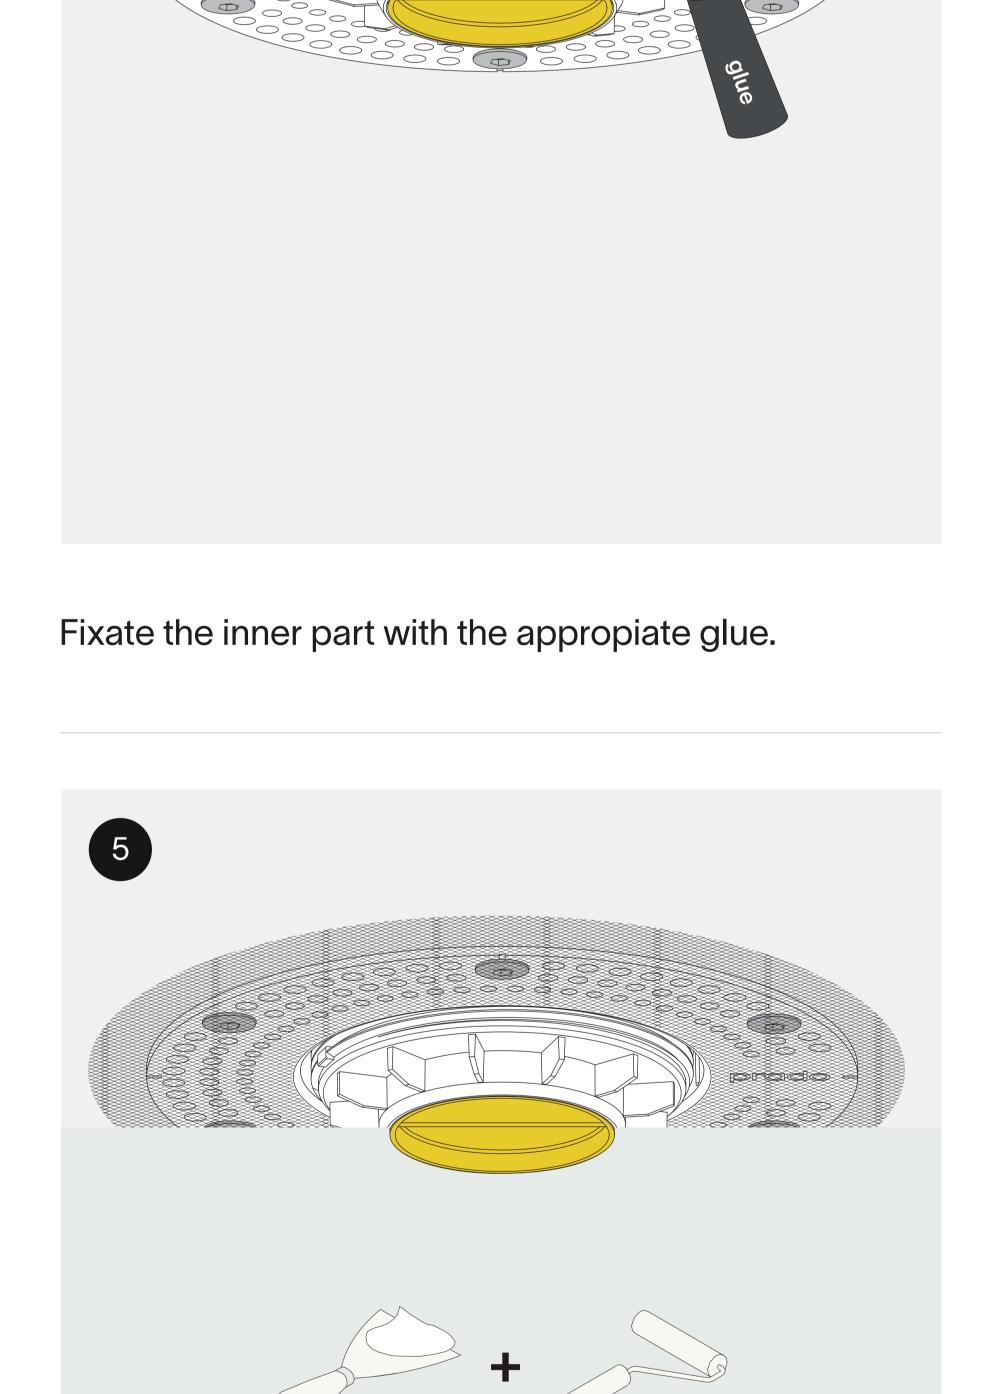

## adjustable thin plaster ring Ø38 installation instruction







prado

00



screwfast A surface plaster board perfect amount of plaster not enough plaster too much plaster Excercise caution while plasering, do not damage the ring. Keep the plaster lid inside the plaster ring while plastering. Use a fiberglass mesh tape for optimal plaster adhesion. Make sure not to touch the edge of the ring when sanding.



Remove the plaster lid before installing the fixture.

the edges of the ring.

## thank you for choosing prado

prado.eu Installation must be done by skilled professionals only and instructions must

be followed at all times. Warranty will not apply in case of wrongful use of if

Any residue needs to be removed without damaging

unskilled personnel attempts to repair a product.