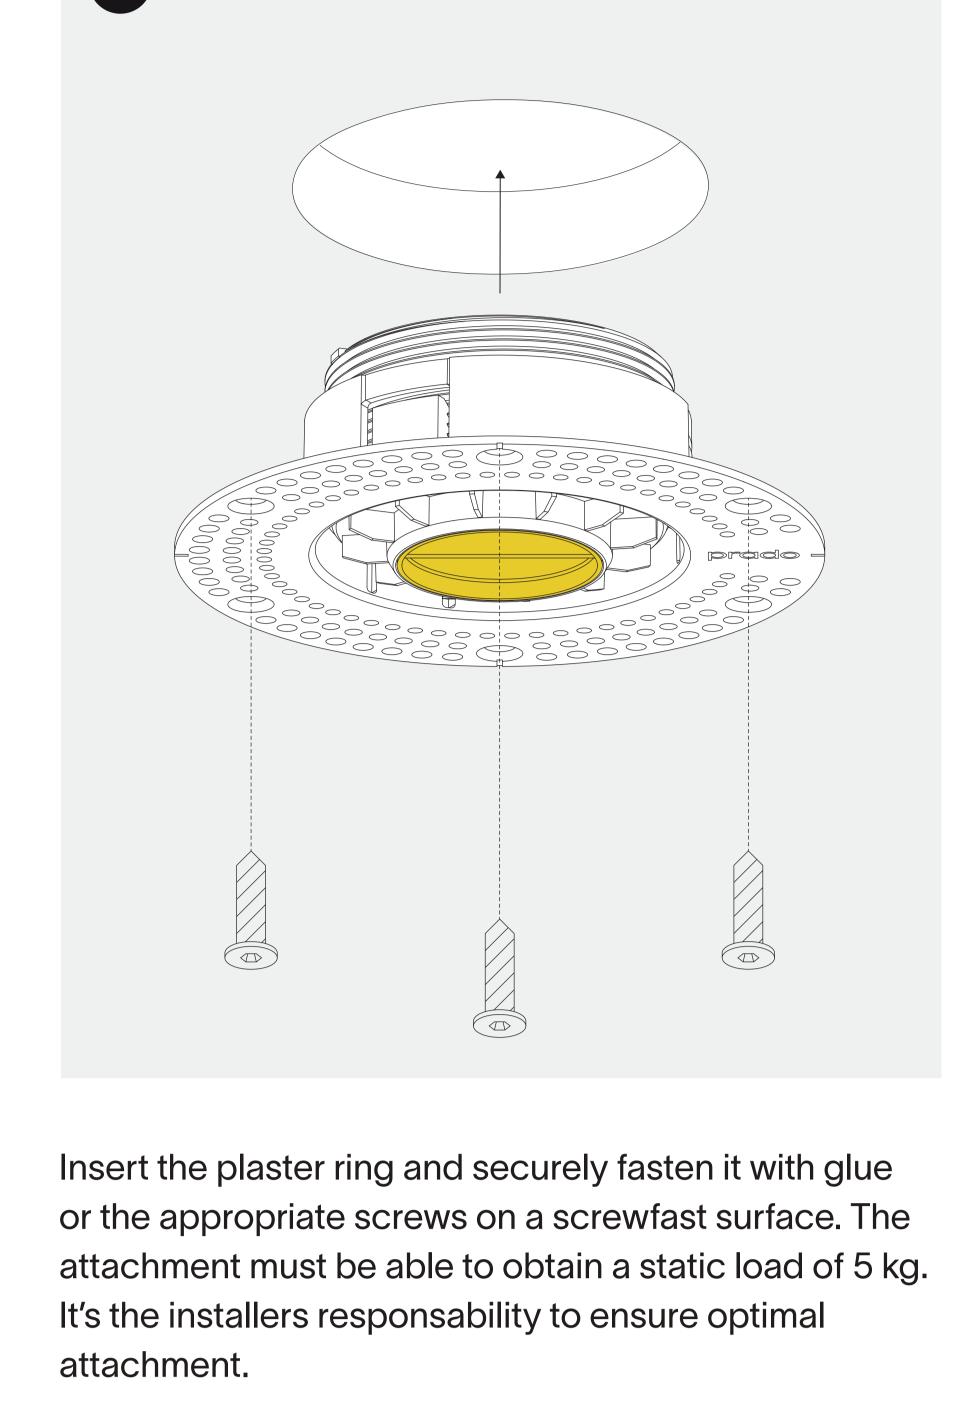

## adjustable thin plaster ring Ø38 installation instruction







prado

00



screwfast A surface plaster board perfect amount of plaster not enough plaster too much plaster Excercise caution while plasering, do not damage the ring. Keep the plaster lid inside the plaster ring while plastering. Use a fiberglass mesh tape for optimal plaster adhesion. Make sure not to touch the edge of the ring when sanding.



Remove the plaster lid before installing the fixture.

the edges of the ring.

## thank you for choosing prado

prado.eu Installation must be done by skilled professionals only and instructions must

be followed at all times. Warranty will not apply in case of wrongful use of if

Any residue needs to be removed without damaging

unskilled personnel attempts to repair a product.