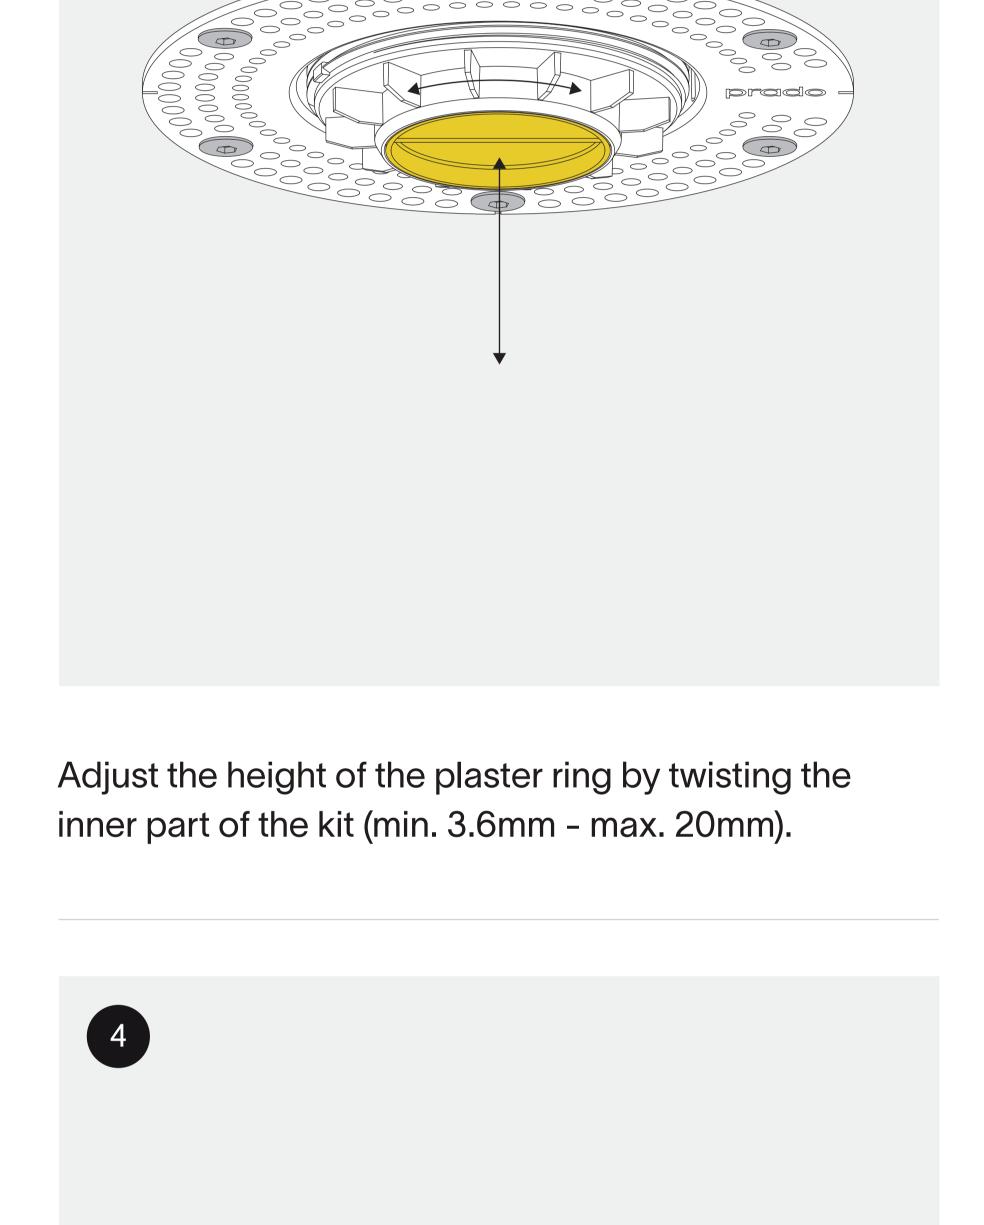

## adjustable thin plaster ring Ø38 installation instruction







prado

00



screwfast A surface plaster board perfect amount of plaster not enough plaster too much plaster Excercise caution while plasering, do not damage the ring. Keep the plaster lid inside the plaster ring while plastering. Use a fiberglass mesh tape for optimal plaster adhesion. Make sure not to touch the edge of the ring when sanding.



Remove the plaster lid before installing the fixture.

the edges of the ring.

## thank you for choosing prado

prado.eu Installation must be done by skilled professionals only and instructions must

be followed at all times. Warranty will not apply in case of wrongful use of if

Any residue needs to be removed without damaging

unskilled personnel attempts to repair a product.