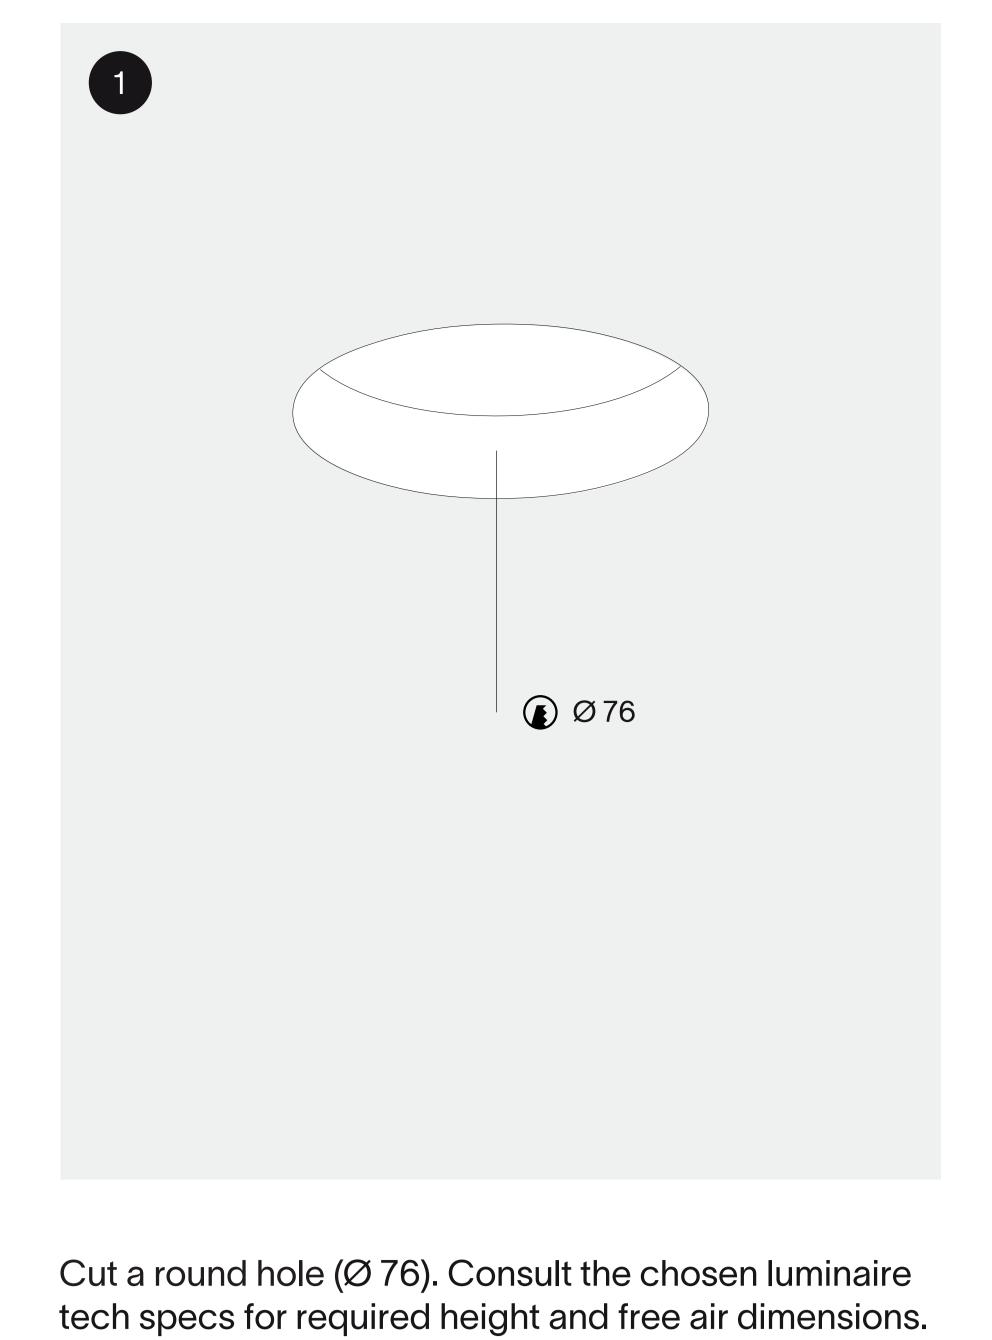

## adjustable thin plaster ring Ø38 installation instruction







prado

00



screwfast A surface plaster board perfect amount of plaster not enough plaster too much plaster Excercise caution while plasering, do not damage the ring. Keep the plaster lid inside the plaster ring while plastering. Use a fiberglass mesh tape for optimal plaster adhesion. Make sure not to touch the edge of the ring when sanding.



Remove the plaster lid before installing the fixture.

the edges of the ring.

## thank you for choosing prado

prado.eu Installation must be done by skilled professionals only and instructions must

be followed at all times. Warranty will not apply in case of wrongful use of if

Any residue needs to be removed without damaging

unskilled personnel attempts to repair a product.