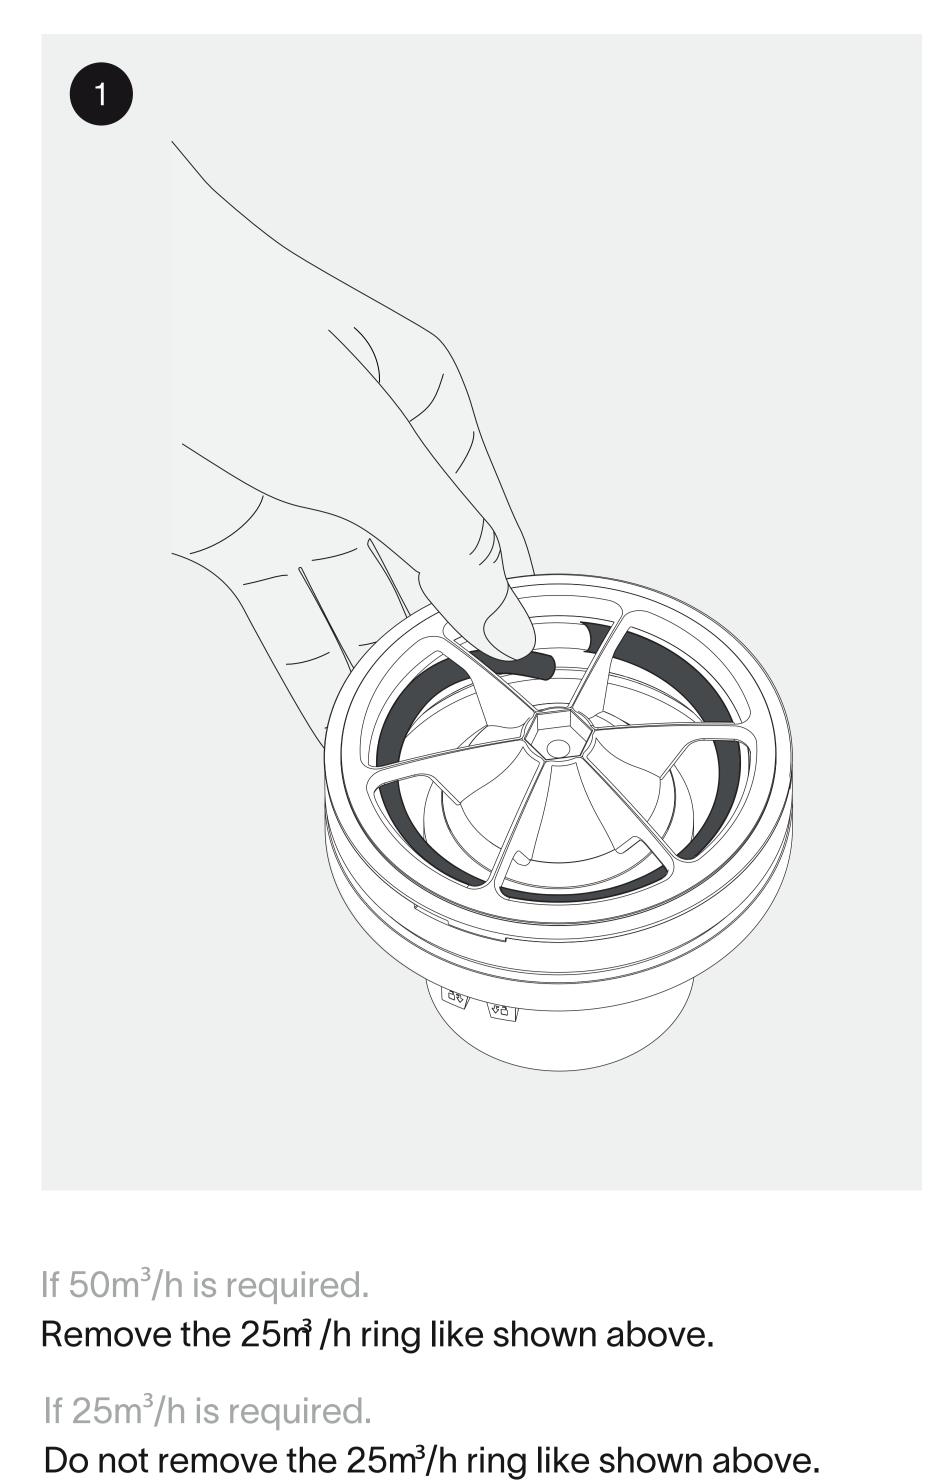

Combine with prado LED-driver.

turns on.

2

Twist the luminaire to adjust the ventilation flow level.

5 Minutes after the last detection (taking into account

off. These are default settings and cannot be adjusted.