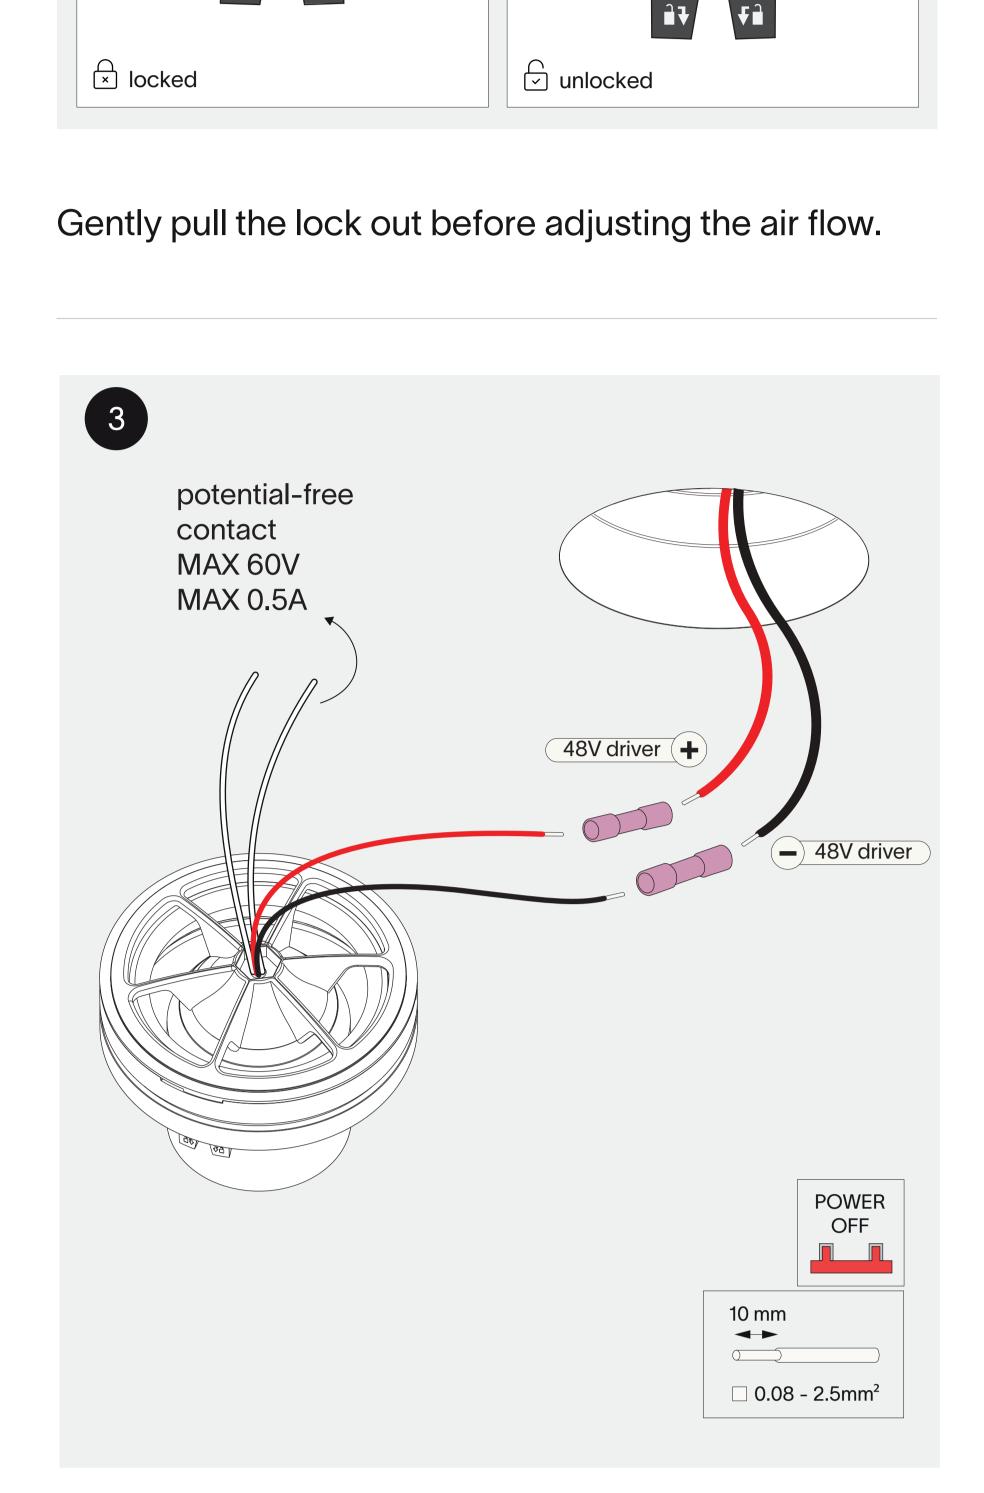

## light+motion+ventilation | short 2.0 installation instruction

pull

Connect the wires with waterproof connectors

The potential-free contact closes when the luminaire

for parallel connection, respect polarity.

Combine with prado LED-driver.

turns on.

2

Twist the luminaire to adjust the ventilation flow level.

5 Minutes after the last detection (taking into account

off. These are default settings and cannot be adjusted.