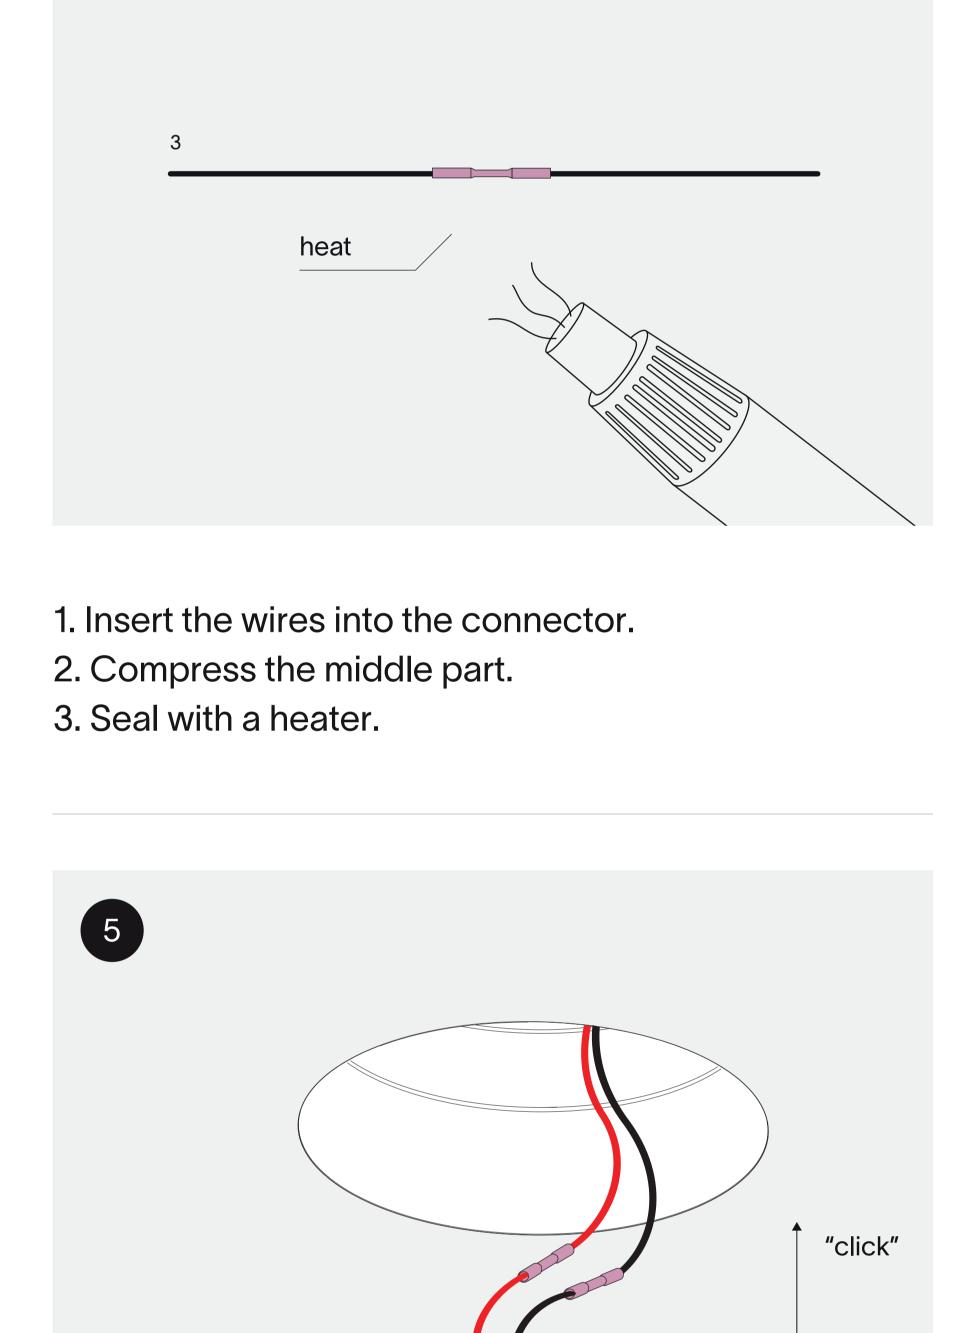

## light+motion+ventilation | short 2.0 installation instruction

pull

Connect the wires with waterproof connectors

The potential-free contact closes when the luminaire

for parallel connection, respect polarity.