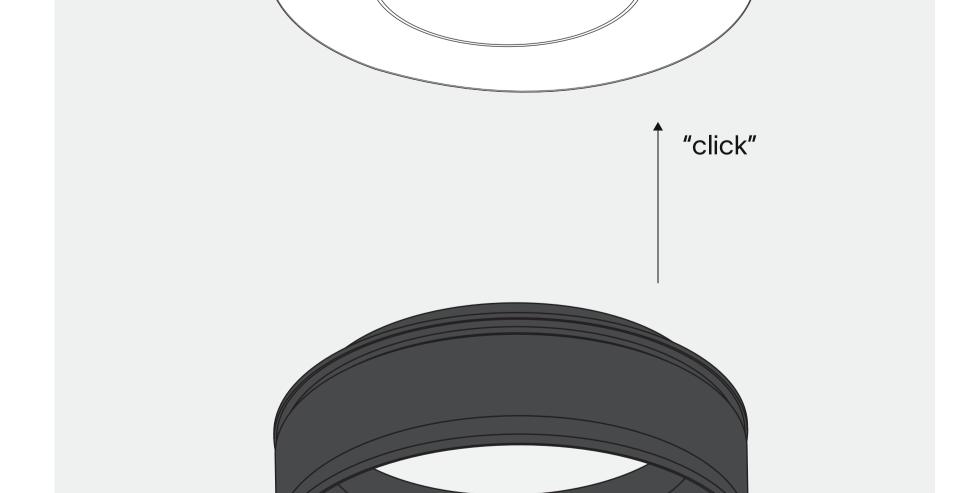

ambient light) the luminaire will automatically switch

Gently insert the fixture into the kit until it "clicks".

Twist the luminaire as desired.

thank you for choosing prado

IP 20

prado.com The light source or electronics in this fixture shall only be replaced by the manufacturer. Warranty will not apply in case of wrongful use or if unskilled personnel attempts to repair the product.