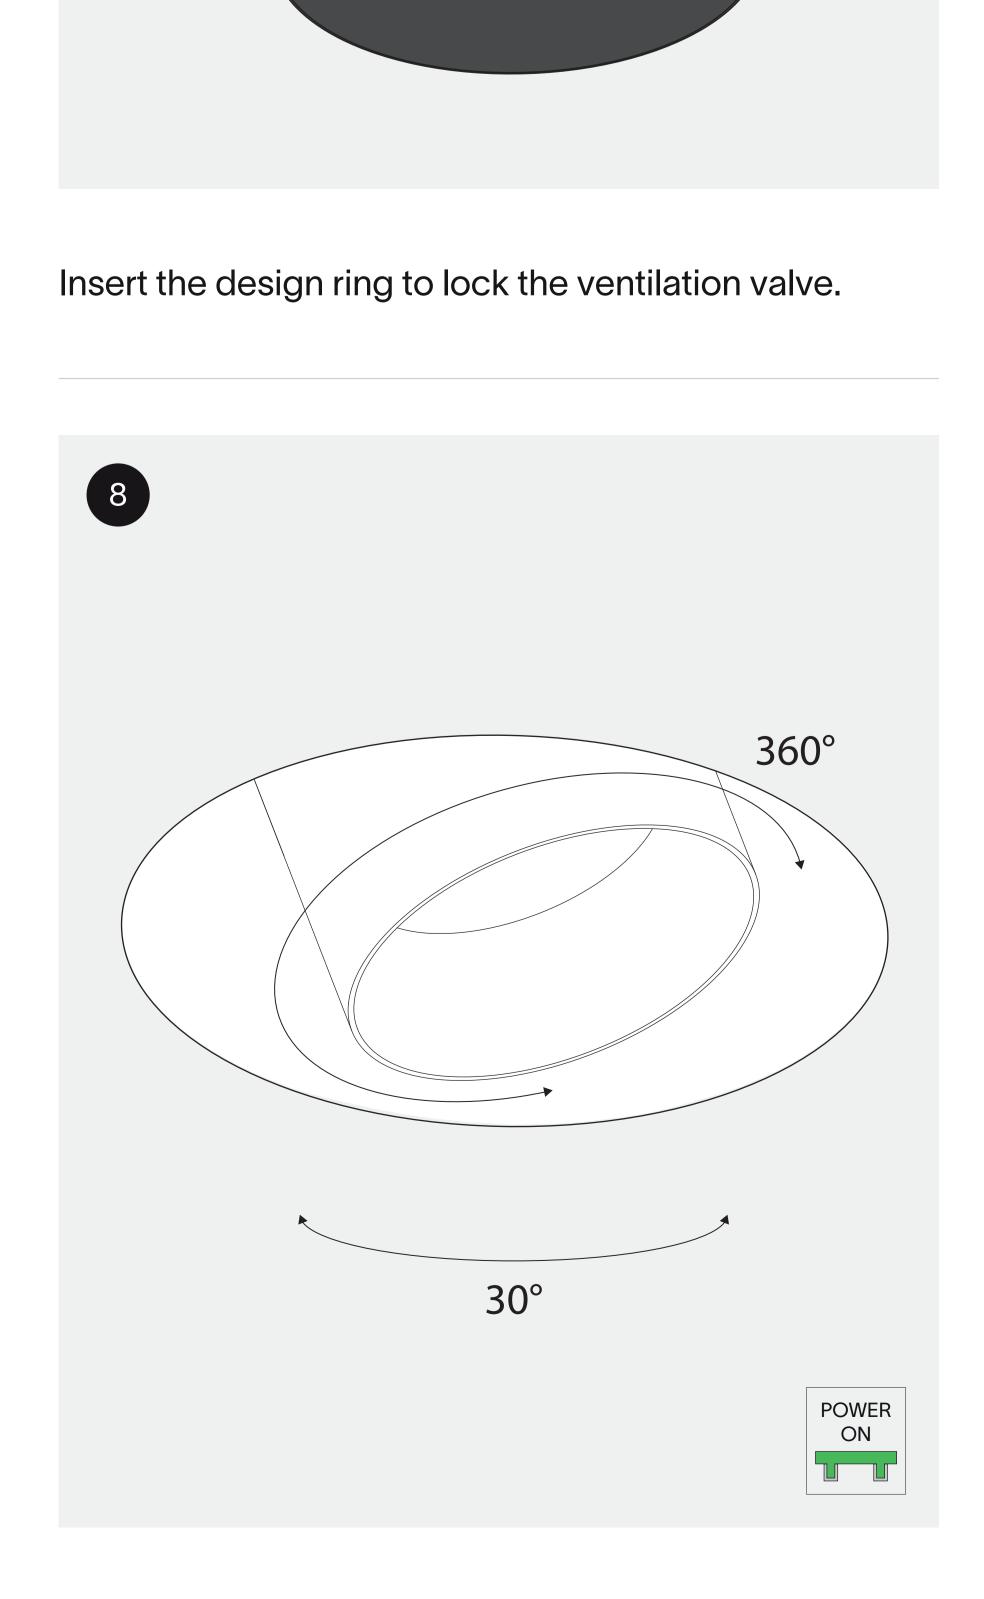

## light+motion+ventilation | short 2.0 installation instruction

pull

Connect the wires with waterproof connectors

The potential-free contact closes when the luminaire

for parallel connection, respect polarity.