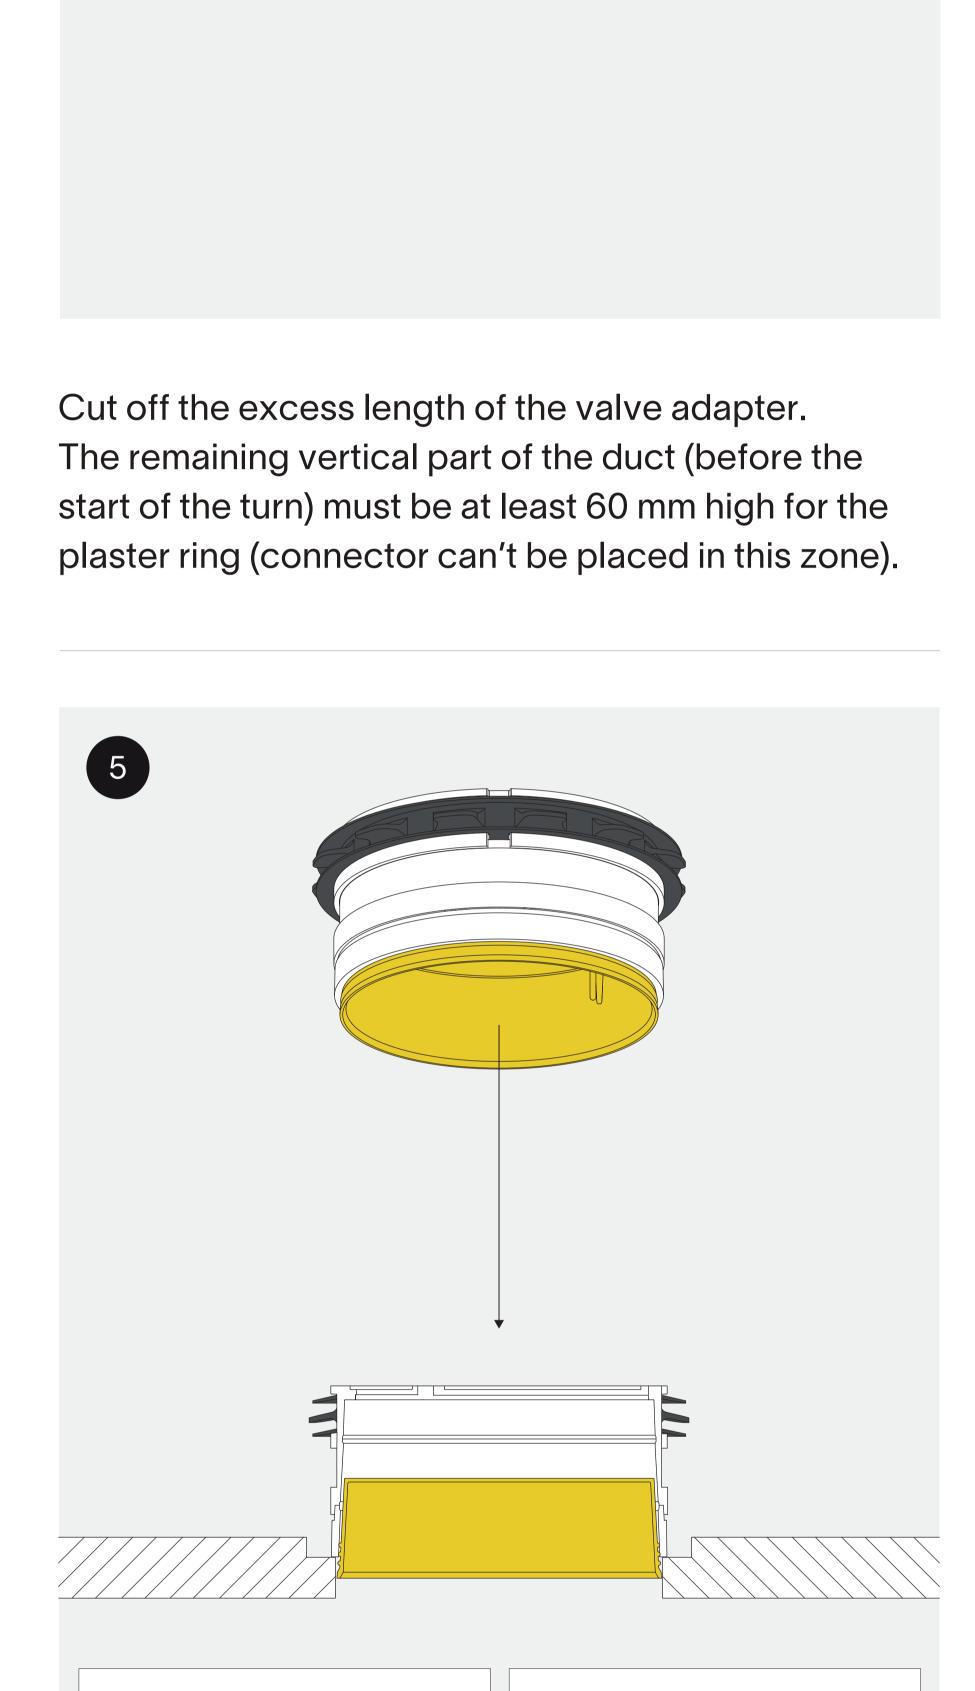

300mm of wire into the valve adapter.

**POWER** 

**OFF** 

place the csc ring in the hole - yellow lid facing down

fix the csc ring to the wooden base with the right gue

remove the yellow lid just before installing the fixture thank you for choosing prado