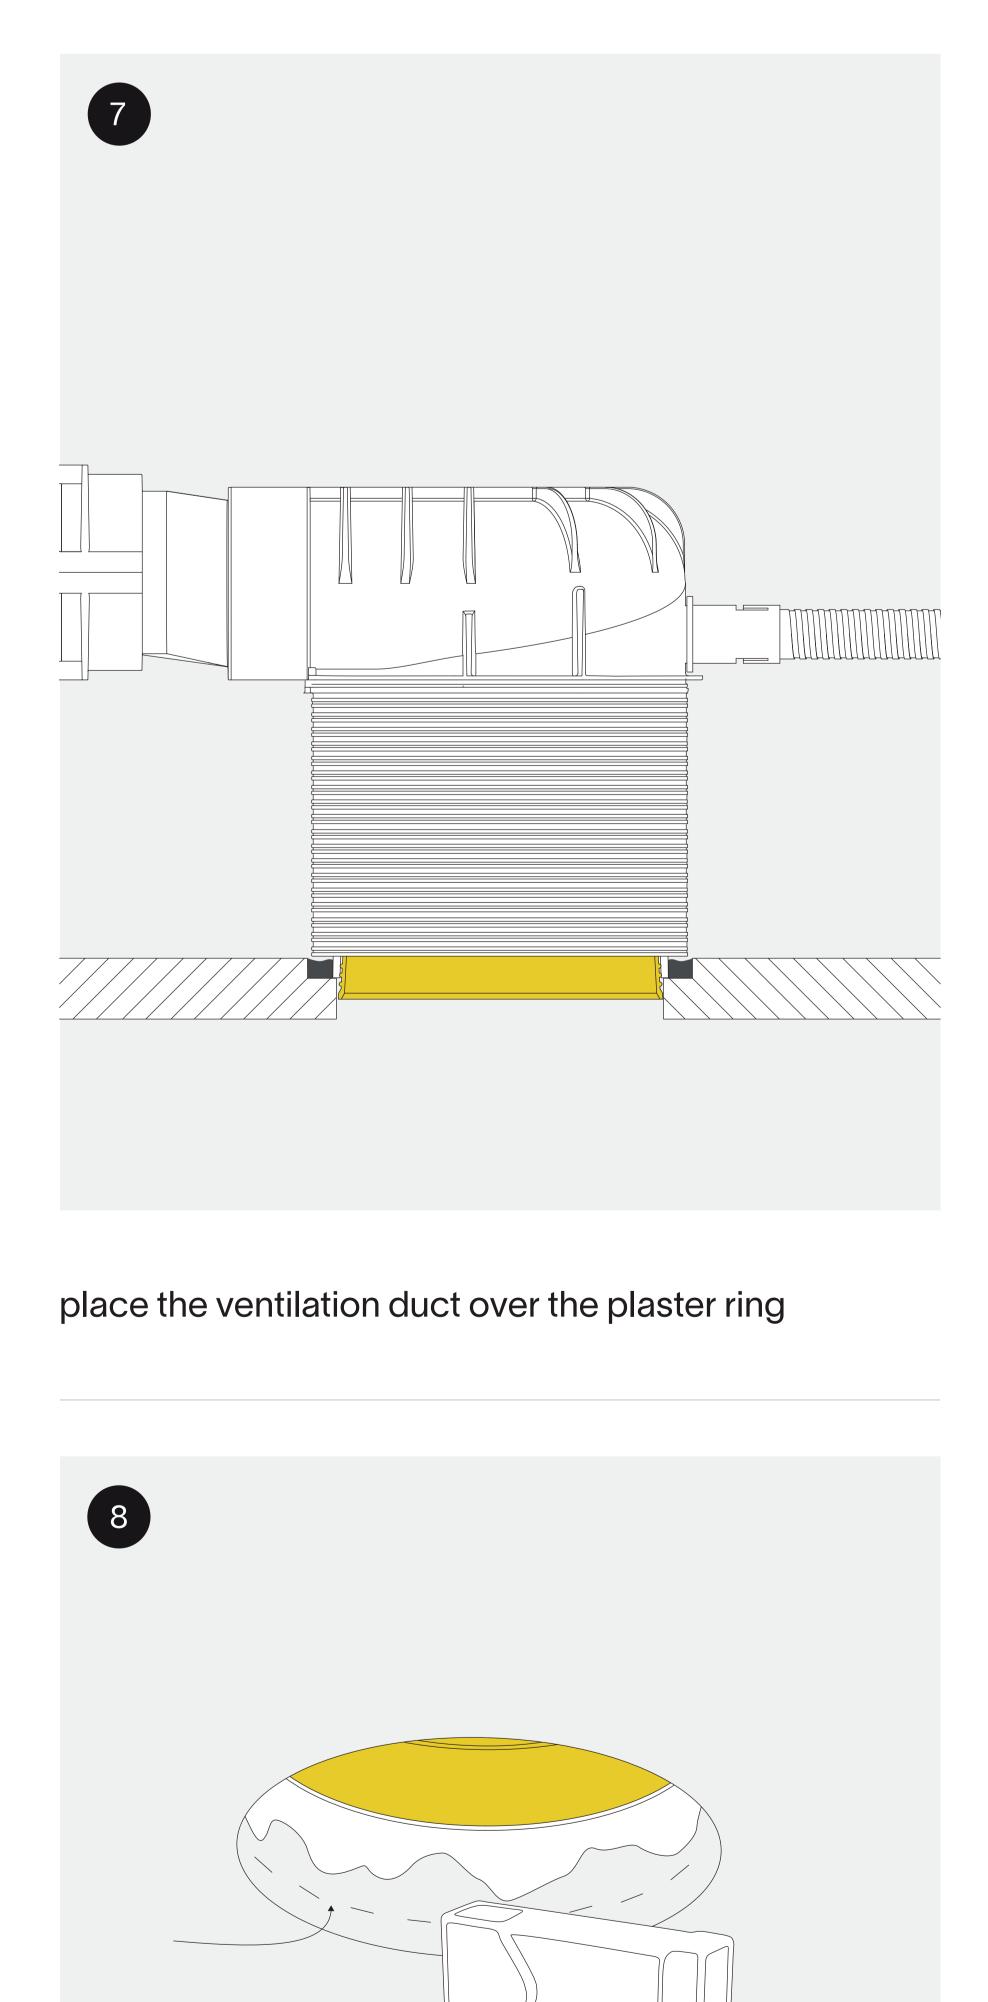

300mm of wire into the valve adapter.

**POWER** 

**OFF** 

place the csc ring in the hole - yellow lid facing down

fix the csc ring to the wooden base with the right gue

remove the yellow lid just before installing the fixture thank you for choosing prado