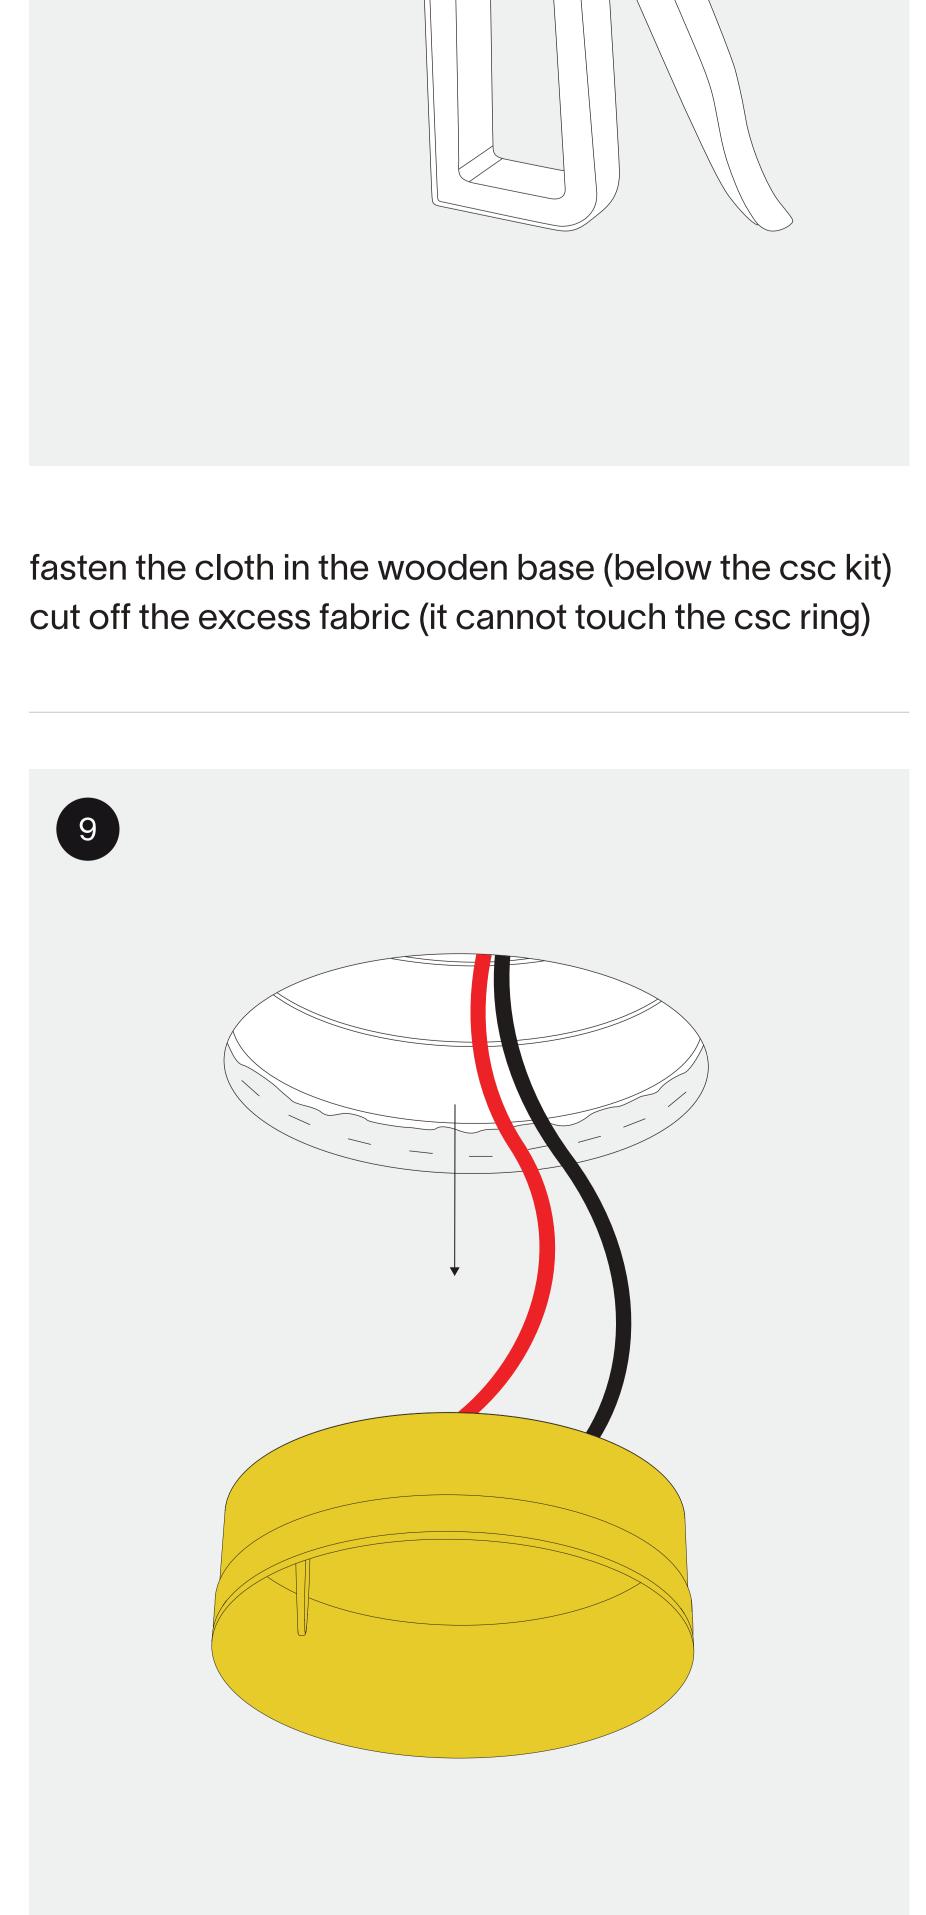

300mm of wire into the valve adapter.

**POWER** 

**OFF** 

place the csc ring in the hole - yellow lid facing down

fix the csc ring to the wooden base with the right gue

remove the yellow lid just before installing the fixture thank you for choosing prado