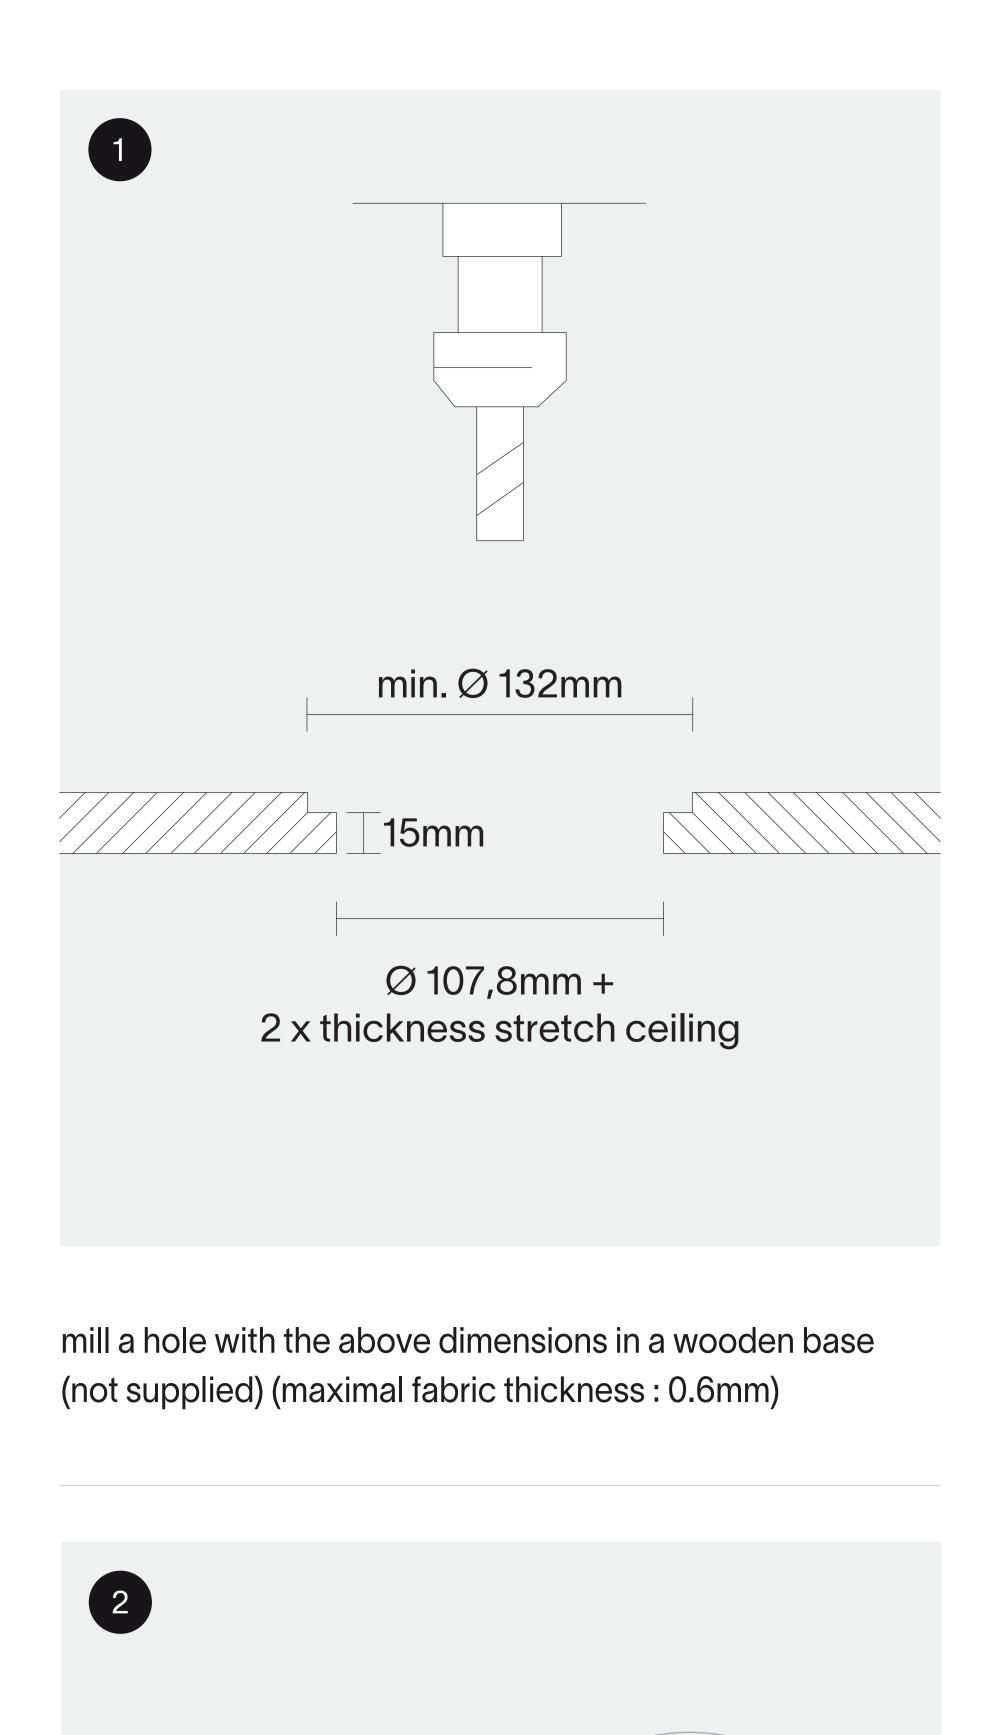

## cold stretch ceiling ring Ø108 installation instruction

Ø 20 mm

min. 60mm

Connect the Ø16 preflex and the valve adapter with

Driver must be placed remotely to remain accessible.

the prado connector. Make sure to add minimal