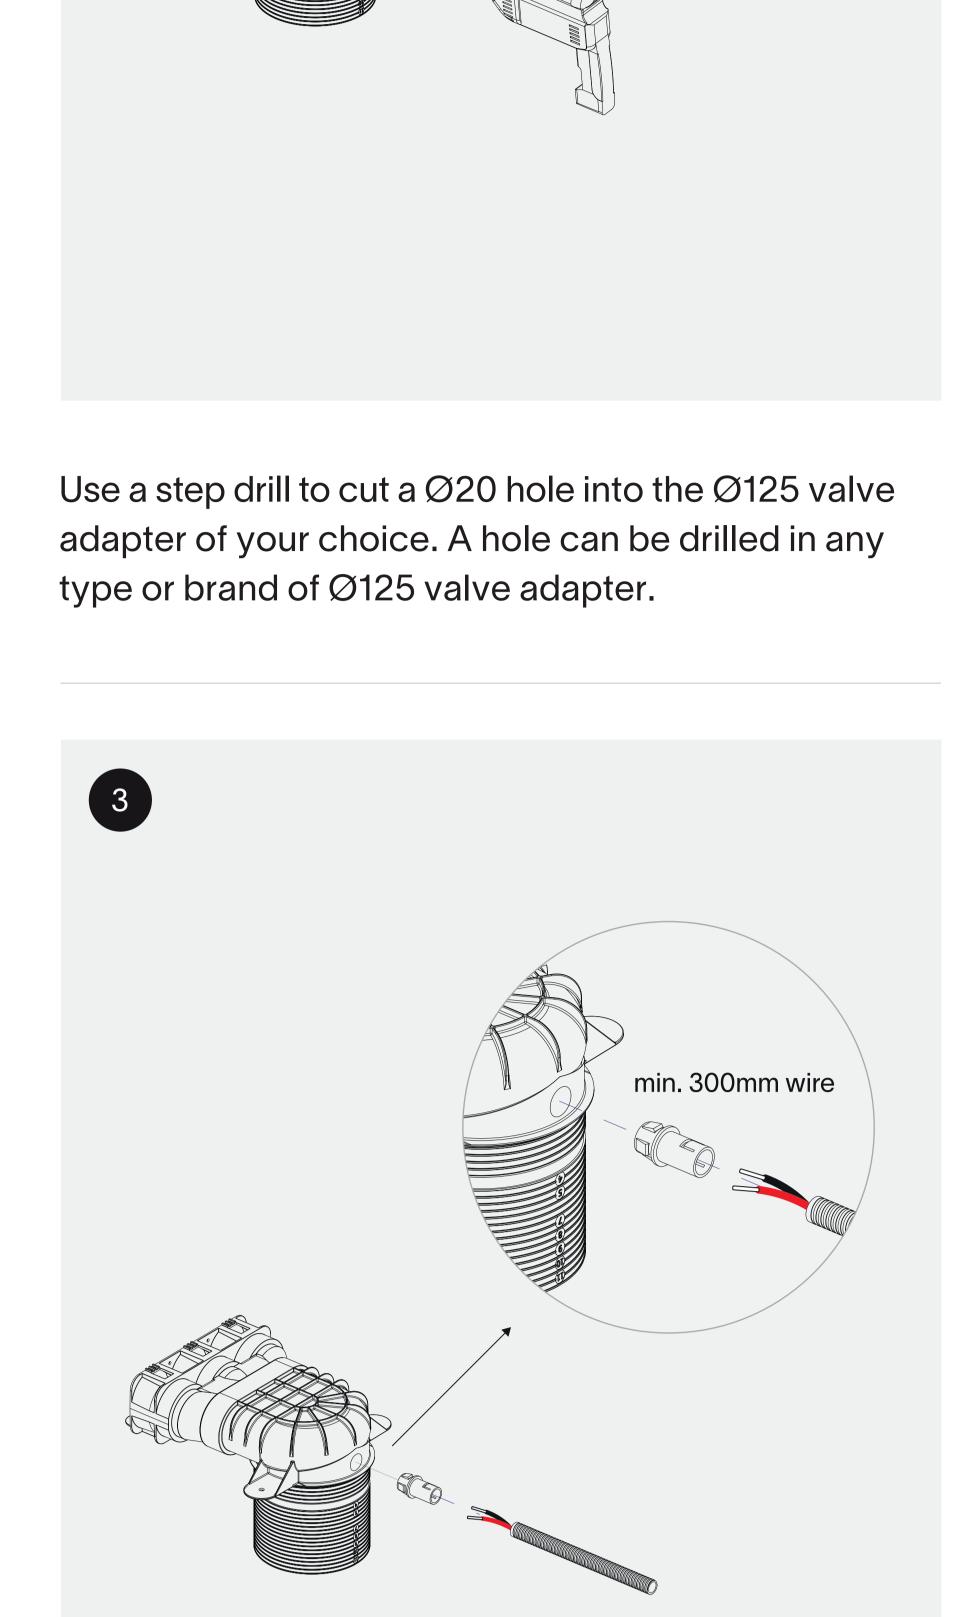

## cold stretch ceiling ring Ø108 installation instruction

Ø 20 mm

min. 60mm

Connect the Ø16 preflex and the valve adapter with

Driver must be placed remotely to remain accessible.

the prado connector. Make sure to add minimal

300mm of wire into the valve adapter.

**POWER** 

**OFF** 

place the csc ring in the hole - yellow lid facing down

fix the csc ring to the wooden base with the right gue

remove the yellow lid just before installing the fixture thank you for choosing prado